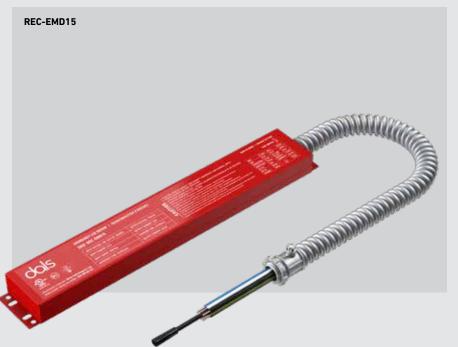

## **EMERGENCY DRIVER**

REC-EMD15

The integrated emergency driver ensures uninterrupted lighting during power outages, delivering 8W or 15W of output for up to 90 minutes. This supports egress lighting, which is required to safely illuminate exit paths such as hallways and stairwells during emergencies.