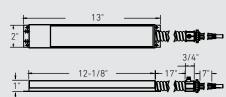

## **EMERGENCY DRIVER**

REC-EMD15

The integrated emergency driver ensures uninterrupted lighting during power outages, delivering 8W or 15W of output for up to 90 minutes. This supports egress lighting, which is required to safely illuminate exit paths such as hallways and stairwells during emergencies.