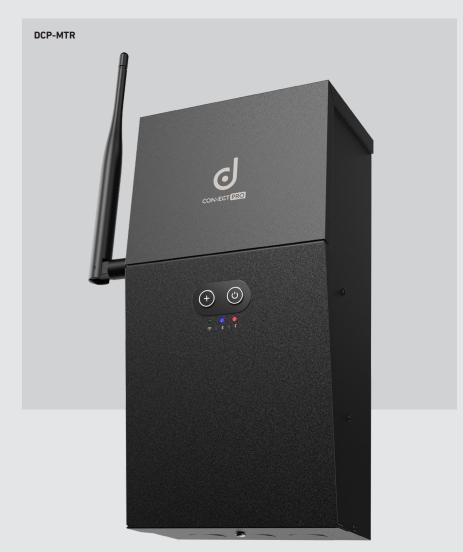

# **CORE**

The heart of your connected landscape system. The Core is a weatherproof smart hub with a built-in driver, engineered to unlock the full potential of your outdoor lighting.

## DCP-MTR60

60W low-voltage smart magnetic transformer

# DCP-MTR300

300W low-voltage smart magnetic transformer

## **Specifications**

Input 120V AC, 50/60Hz, Output 24V DC Integrated junction box with multiple knockouts Circuit breakers protect both the driver and LED load Black powder-coated metal enclosure Rated for dry and wet locations Encapsulated El-core magnetic transformer Fanless design with free-air convection cooling Operating temperature -20°C to 70°C Vertical mounting with keyholes at the top Power factor 0.9 Thermal class B (130°C) Supports Wi-Fi and BLE Mesh Works with the Dals Connect app Compatible with Google Assistant and Amazon Alexa