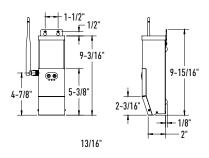

## DCP-MTR60

60W low-voltage smart magnetic transformer

## **Specifications**

Input 120V AC, 50/60Hz, Output 24V DC Integrated junction box with multiple knockouts Circuit breakers protect both the driver and LED load Black powder-coated metal enclosure Rated for dry and wet locations Encapsulated El-core magnetic transformer Fanless design with free-air convection cooling Operating temperature -20°C to 70°C Vertical mounting with keyholes at the top Power factor 0.9 Thermal class B (130°C) Supports Wi-Fi and BLE Mesh Works with the Dals Connect app Compatible with Google Assistant and Amazon Alexa