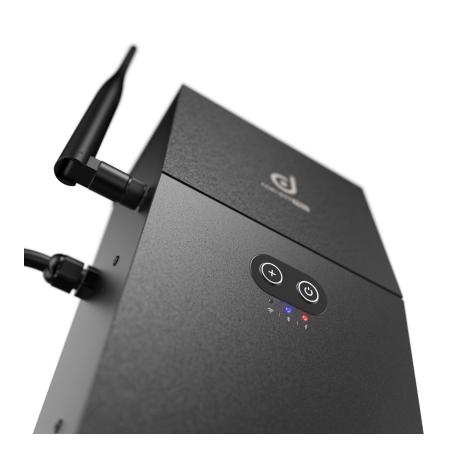

# **CORE**

The heart of your connected landscape system. The Core is a weatherproof smart hub with a built-in driver, engineered to unlock the full potential of your outdoor lighting.

## **Specifications**

Input 120V AC, 50/60Hz, Output 24V DC Integrated junction box with multiple knockouts Circuit breakers protect both the driver and LED load Black powder-coated metal enclosure Rated for dry and wet locations Encapsulated El-core magnetic transformer Fanless design with free-air convection cooling Operating temperature -20°C to 70°C Vertical mounting with keyholes at the top Power factor 0.9 Thermal class B (130°C) Supports Wi-Fi and BLE Mesh Works with the Dals Connect app Compatible with Google Assistant and Amazon Alexa