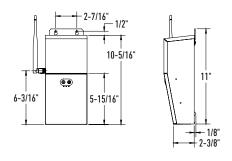

# DCP-MTR300

300W low-voltage smart magnetic transformer

## **Specifications**

Input 120V AC, 50/60Hz, Output 24V DC Integrated junction box with multiple knockouts Circuit breakers protect both the driver and LED load Black powder-coated metal enclosure Rated for dry and wet locations Encapsulated El-core magnetic transformer Fanless design with free-air convection cooling Operating temperature -20°C to 70°C Vertical mounting with keyholes at the top Power factor 0.9 Thermal class B (130°C) Supports Wi-Fi and BLE Mesh Works with the Dals Connect app Compatible with Google Assistant and Amazon Alexa