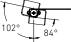

## **Specifications**

Full color spectrum

2200K - 4000K in pure whites

Can be recessed or surface mounted

Can be mounted to wood or concrete

95° beam angle

Dimmable through the Dals Connect app and the Clicc remote (DCP-RMCT)