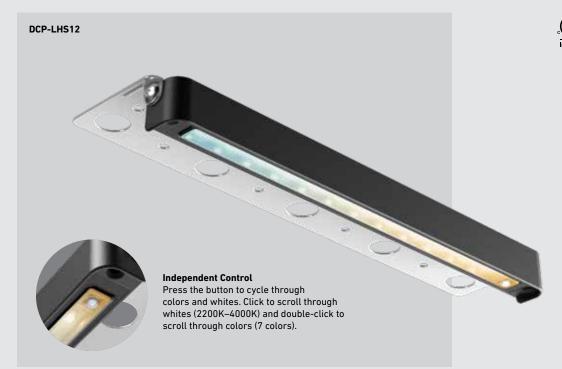

#### DCP-LHS12

## **Specifications**

Full color spectrum

2200K - 4000K in pure whites

Can be recessed or surface mounted

Can be mounted to wood or concrete

95° beam angle

Dimmable through the Dals Connect app and the Clicc remote (DCP-RMCT)