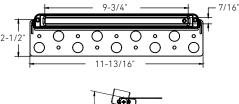

| Model     | Size | Watts | Delivered<br>lumens | CRI | Color °T                 | Voltage              |
|-----------|------|-------|---------------------|-----|--------------------------|----------------------|
| DCP-LHS12 | 12"  | 5 W   | 200 lm              | 80  | RGB + 2200 K -<br>4000 K | 12 V AC /<br>24 V DC |

## **Specifications**

Full color spectrum

2200K - 4000K in pure whites

Can be recessed or surface mounted

Can be mounted to wood or concrete

95° beam angle

Dimmable through the Dals Connect app and the Clicc remote (DCP-RMCT)