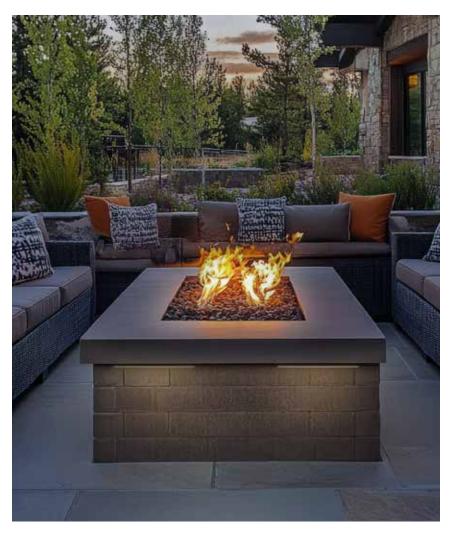

# **CONTOUR PRO**

The Contour's compact size ensures a discreet and unobtrusive appearance while providing ample illumination for small to medium-sized areas. Its sleek and modern design seamlessly integrates into hardscape elements such as walls, steps, and patios. Crafted with high-quality materials, this fixture is built to withstand the elements, ensuring long-lasting durability and performance.