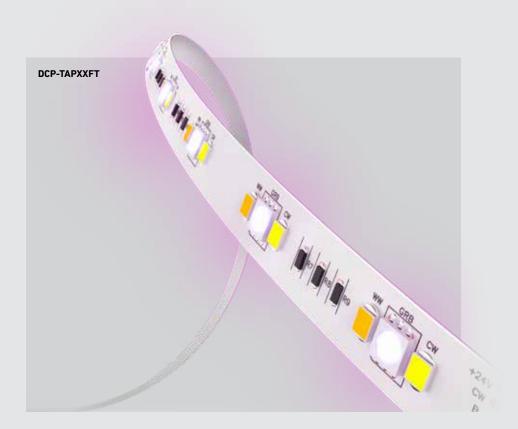

# **GLOW**

The 10, 20, and 50-foot smart tape features a full RGB color range and tunable white light, enabling users to adjust from warm to cool tones—perfect for adding dynamic and personalized lighting to any space.

| Model       | Size | Watts         | Delivered<br>lumens | CRI | Color °T       | Voltage |
|-------------|------|---------------|---------------------|-----|----------------|---------|
| DCP-TAP10FT | 10'  | 9 W           | 700 lm              | 80  | RGB + 2700 K - | 24 VDC  |
| DCP-TAP20FT | 20'  | 16 W          | 1200 lm             |     | 6500 K         |         |
| DCP-TAP50FT | 50'  | 19 W /per 25' | 1400 lm /per 25'    |     |                |         |

#### **Specifications**

Full color spectrum

2700K - 6500K in pure whites

Includes a wired controller with smart button for CCT selection, color customization and on/off control

Dimmable through the Dals Connect app and the Clicc remote (DCP-RMCT)

#### Finish

WH White