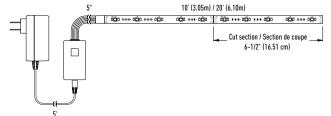

# **GLOW**

The 10, 20, and 50-foot smart tape features a full RGB color range and tunable white light, enabling users to adjust from warm to cool tones—perfect for adding dynamic and personalized lighting to any space.













| Model       | Size | Watts         | Delivered<br>lumens | CRI | Color °T       | Voltage |
|-------------|------|---------------|---------------------|-----|----------------|---------|
| DCP-TAP10FT | 10'  | 9 W           | 700 lm              | 80  | RGB + 2700 K - | 24 VDC  |
| DCP-TAP20FT | 20'  | 16 W          | 1200 lm             |     | 6500 K         |         |
| DCP-TAP50FT | 50'  | 19 W /per 25' | 1400 lm /per 25'    |     |                |         |



## DCP-TAP10FT / DCP-TAP20FT



## DCP-TAP50FT



#### **Specifications**

Full color spectrum

2700K - 6500K in pure whites

Includes a wired controller with smart button for CCT selection, color customization and on/off control

Dimmable through the Dals Connect app and the Clicc remote (DCP-RMCT)

5-year warranty

## Note

Add the DALS Connect Pro Hub for even greater flexibility: voice control, remote access, expanded mesh network, ability to connect up to 128 devices per Hub.

#### Finish

WH White

## Accessories

DCP-RMCT

Smart remote

#### DCP-TAP-EXT04

4" extension cable

## DCP-TAP-EXT12

12" extension cable

#### DCP-TAP-EXT60

60" extension cable

#### **Download the Dals Connect app**

Create groups

Set schedules

Remote access\*

Compatible with Google Assistant and Amazon Alexa\*







\*Hub needed