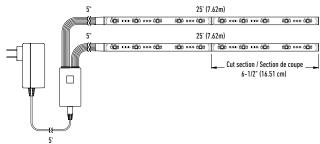

# **GLOW**

The 10, 20, and 50-foot smart tape features a full RGB color range and tunable white light, enabling users to adjust from warm to cool tones—perfect for adding dynamic and personalized lighting to any space.













| Model       | Size | Watts         | Delivered<br>lumens | CRI | Color °T       | Voltage |
|-------------|------|---------------|---------------------|-----|----------------|---------|
| DCP-TAP10FT | 10'  | 9 W           | 700 lm              | 80  | RGB + 2700 K - | 24 VDC  |
| DCP-TAP20FT | 20'  | 16 W          | 1200 lm             |     | 6500 K         |         |
| DCP-TAP50FT | 50'  | 19 W /per 25' | 1400 lm /per 25'    |     |                |         |



## DCP-TAP10FT / DCP-TAP20FT



## DCP-TAP50FT



#### **Specifications**

Full color spectrum

2700K - 6500K in pure whites

Includes a wired controller with smart button for CCT selection, color customization and on/off control

Dimmable through the Dals Connect app and the Clicc remote (DCP-RMCT)

5-year warranty

## Note

Add the DALS Connect Pro Hub for even greater flexibility: voice control, remote access, expanded mesh network, ability to connect up to 128 devices per Hub.

#### Finish

WH White

## Accessories

DCP-RMCT

Smart remote

#### DCP-TAP-EXT04

4" extension cable

## DCP-TAP-EXT12

12" extension cable

#### DCP-TAP-EXT60

60" extension cable

#### **Download the Dals Connect app**

Create groups

Set schedules

Remote access\*

Compatible with Google Assistant and Amazon Alexa\*







\*Hub needed