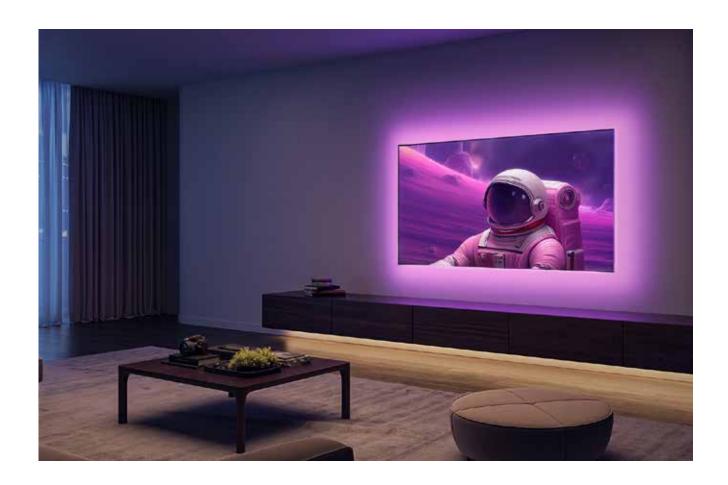

# **GLOW**

The 10, 20, and 50-foot smart tape features a full RGB color range and tunable white light, enabling users to adjust from warm to cool tones—perfect for adding dynamic and personalized lighting to any space.