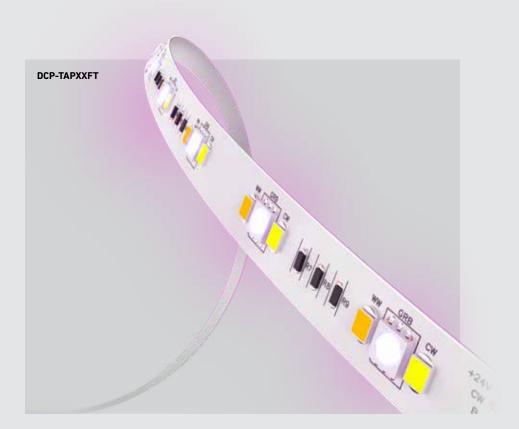

## DCP-TAP10FT / DCP-TAP20FT

## DCP-TAP50FT

#### **Specifications**

Full color spectrum

2700K - 6500K in pure whites

Includes a wired controller with smart button for CCT selection, color customization and on/off control

Dimmable through the Dals Connect app and the Clicc remote (DCP-RMCT)