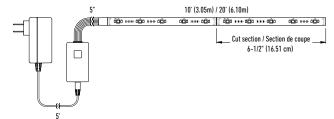

| Model       | Size | Watts         | Delivered<br>lumens | CRI | Color °T       | Voltage |
|-------------|------|---------------|---------------------|-----|----------------|---------|
| DCP-TAP10FT | 10'  | 9 W           | 700 lm              | 80  | RGB + 2700 K - | 24 VDC  |
| DCP-TAP20FT | 20'  | 16 W          | 1200 lm             |     | 6500 K         |         |
| DCP-TAP50FT | 50'  | 19 W /per 25' | 1400 lm /per 25'    |     |                |         |