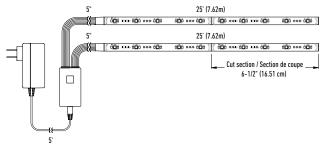

# **GLOW**

The 10, 20, and 50-foot smart tape features a full RGB color range and tunable white light, enabling users to adjust from warm to cool tones—perfect for adding dynamic and personalized lighting to any space.













| Model       | Size | Watts         | Delivered<br>lumens | CRI | Color °T       | Voltage |
|-------------|------|---------------|---------------------|-----|----------------|---------|
| DCP-TAP10FT | 10'  | 9 W           | 700 lm              | 80  | RGB + 2700 K - | 24 VDC  |
| DCP-TAP20FT | 20'  | 16 W          | 1200 lm             |     | 6500 K         |         |
| DCP-TAP50FT | 50'  | 19 W /per 25' | 1400 lm /per 25'    |     |                |         |



## DCP-TAP10FT / DCP-TAP20FT



## DCP-TAP50FT



#### **Specifications**

Full color spectrum

2700K - 6500K in pure whites

Includes a wired controller with smart button for CCT selection, color customization and on/off control

Dimmable through the Dals Connect app and the Clicc remote (DCP-RMCT)

5-year warranty

## Note

Add the DALS Connect Pro Hub for even greater flexibility: voice control, remote access, expanded mesh network, ability to connect up to 128 devices per Hub.

#### Finish

WH White

## Accessories

# DCP-RMCT

Smart remote

# DCP-TAP-EXT04

4" extension cable

# DCP-TAP-EXT12

12" extension cable

# DCP-TAP-EXT60

60" extension cable

#### DD1260-ACCPL

Voltage divider plate for DD1260

#### **Download the Dals Connect app**

Create groups

Set schedules

Remote access\*

Compatible with Google Assistant and Amazon