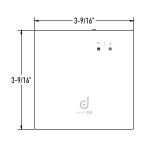

| Model     | Size | Wi-Fi        | Ethernet     | Bluetooth    | Number of<br>supported devices | Alexa & Google<br>Assistant compatible | Voltage |
|-----------|------|--------------|--------------|--------------|--------------------------------|----------------------------------------|---------|
| DCP-HUBV2 | 4"   | $\checkmark$ | $\checkmark$ | $\checkmark$ | 200*                           | $\checkmark$                           | 120 V   |

## DCP-HUBV2