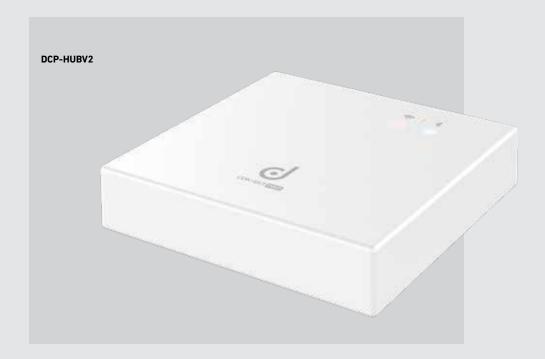

## DCP-HUBV2

| Model     | Size | Wi-Fi        | Ethernet     | Bluetooth    | Number of<br>supported devices | Alexa & Google<br>Assistant compatible | Voltage |
|-----------|------|--------------|--------------|--------------|--------------------------------|----------------------------------------|---------|
| DCP-HUBV2 | 4"   | $\checkmark$ | $\checkmark$ | $\checkmark$ | 200*                           | $\checkmark$                           | 120 V   |