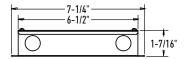

---------------|-----------|-------|------------------|-------------------|
| BT06DIM-IC* | 6 W   | 100VAC-230VAC,   | 12 VDC            | DR2412DIM | 12 W  | 100VAC-230VAC,   | 24 VDC            |
| BT12DIM-IC* | 12 W  | 50/60Hz          |                   | DR2424DIM | 24 W  | 50/60Hz          |                   |
| BT24DIM-IC* | 24 W  |                  |                   | DR2448DIM | 48 W  |                  |                   |
| BT36DIM     | 36 W  |                  |                   | DR2460DIM | 60 W  |                  |                   |
| BT48DIM     | 48 W  |                  |                   | DR2496DIM | 96 W  |                  |                   |

#### BT06DIM-IC / BT12DIM-IC



#### BT24DIM-IC / BT36DIM / BT48DIM



#### DR2412DIM / DR2424DIM / DR2448DIM





#### DR2460DIM





#### DR2496DIM



# 1-11/16"

#### 12V Specifications

Constant voltage mode power supply AC-dimming supply (with TRIAC or ELV dimmer)

Protection: short circuit / Over voltage

Integrated junction box for hard-wire installation

Fully isolated metal case - Cooling by air convection

Optimal dimming when used at 50%

or more of total load

Load Range: 50% to 100%

Operating temperature: -30°C to 45°C

5-year warranty

### 24V Specifications

Constant voltage mode power supply

AC-dimming supply (with TRIAC or ELV dimmer)

Protection: short circuit / Over voltage

Integrated junction box for hard-wire installation

Fully isolated metal case - Cooling by air convection

Optimal dimming when used at 50%

or more of total load

Load Range: 50% to 100% 5-year warranty

###