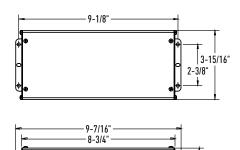

----------------|-------------------|
| BT06DIM-IC* | 6 W   | 100VAC-230VAC,   | 12 VDC            | DR2412DIM | 12 W  | 100VAC-230VAC,   | 24 VDC            |
| BT12DIM-IC* | 12 W  | 50/60Hz          |                   | DR2424DIM | 24 W  | 50/60Hz          |                   |
| BT24DIM-IC* | 24 W  |                  |                   | DR2448DIM | 48 W  |                  |                   |
| BT36DIM     | 36 W  |                  |                   | DR2460DIM | 60 W  |                  |                   |
| BT48DIM     | 48 W  |                  |                   | DR2496DIM | 96 W  |                  |                   |

#### BT06DIM-IC / BT12DIM-IC



#### BT24DIM-IC / BT36DIM / BT48DIM



#### DR2412DIM / DR2424DIM / DR2448DIM





#### DR2460DIM





#### DR2496DIM



# 1-11/16"

#### 12V Specifications

Constant voltage mode power supply AC-dimming supply (with TRIAC or ELV dimmer)

Protection: short circuit / Over voltage

Integrated junction box for hard-wire installation

Fully isolated metal case - Cooling by air convection

Optimal dimming when used at 50%

or more of total load

Load Range: 50% to 100%

Operating temperature: -30°C to 45°C

5-year warranty

### 24V Specifications

Constant voltage mode power supply

AC-dimming supply (with TRIAC or ELV dimmer)

Protection: short circuit / Over voltage

Integrated junction box for hard-wire installation

Fully isolated metal case - Cooling by air convection

Optimal dimming when used at 50%

or more of total load

Load Range: 50% to 100% 5-year warranty

#### Finish



BK Black (24V models)



W