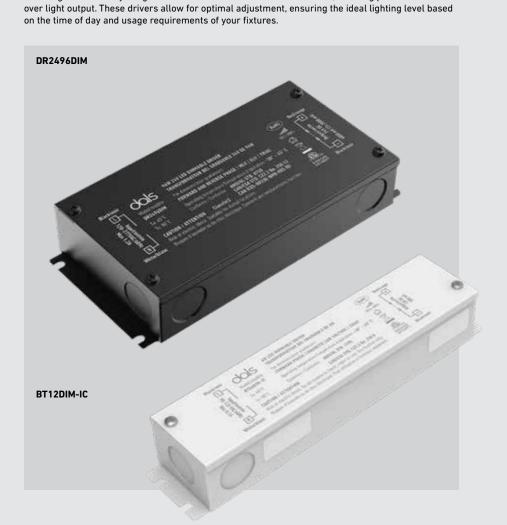

## **LED DIMMABLE DRIVERS**

DAMP











Dimming is seamlessly integrated with our LED Dimmable Driver series, enabling precise control

| Model       | Watts | Input<br>voltage | Output<br>voltage | Model     | Watts | Input<br>voltage | Output<br>voltage |
|-------------|-------|------------------|-------------------|-----------|-------|------------------|-------------------|
| BT06DIM-IC* | 6 W   | 100VAC-230VAC,   | 12 VDC            | DR2412DIM | 12 W  | 100VAC-230VAC,   | 24 VDC            |
| BT12DIM-IC* | 12 W  | 50/60Hz          |                   | DR2424DIM | 24 W  | 50/60Hz          |                   |
| BT24DIM-IC* | 24 W  |                  |                   | DR2448DIM | 48 W  |                  |                   |
| BT36DIM     | 36 W  |                  |                   | DR2460DIM | 60 W  |