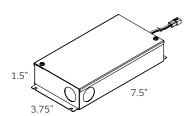

------------|-------|------------------|-------------------|-----------|-------|------------------|-------------------|
| BT06DIM-IC* | 6 W   | 100VAC-230VAC,   | 12 VDC            | DR2412DIM | 12 W  | 100VAC-230VAC,   | 24 VDC            |
| BT12DIM-IC* | 12 W  | 50/60Hz          |                   | DR2424DIM | 24 W  | 50/60Hz          |                   |
| BT24DIM-IC* | 24 W  |                  |                   | DR2448DIM | 48 W  |                  |                   |
| BT36DIM     | 36 W  |                  |                   | DR2460DIM | 60 W  |                  |                   |
| BT48DIM     | 48 W  |                  |                   | DR2496DIM | 96 W  |                  |                   |

#### BT06DIM-IC / BT12DIM-IC



#### BT24DIM-IC / BT36DIM / BT48DIM



#### DR2412DIM / DR2424DIM / DR2448DIM





#### DR2460DIM





#### DR2496DIM



# 1-11/16"

#### 12V Specifications

Constant voltage mode power supply AC-dimming supply (with TRIAC or ELV dimmer)

Protection: short circuit / Over voltage

Integrated junction box for hard-wire installation

Fully isolated metal case - Cooling by air convection

Optimal dimming when used at 50%

or more of total load

Load Range: 50% to 100%

Operating temperature: -30°C to 45°C

5-year warranty

### 24V Specifications

Constant voltage mode power supply

AC-dimming supply (with TRIAC or ELV dimmer)

Protection: short circuit / Over voltage

Integrated junction box for hard-wire installation

Fully isolated metal case - Cooling by air convection

Optimal dimming when used at 50%

or more of total load