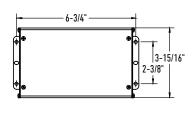

---------|-------|------------------|-------------------|
| BT06DIM-IC* | 6 W   | 100VAC-230VAC,   | 12 VDC            | DR2412DIM | 12 W  | 100VAC-230VAC,   | 24 VDC            |
| BT12DIM-IC* | 12 W  | 50/60Hz          |                   | DR2424DIM | 24 W  | 50/60Hz          |                   |
| BT24DIM-IC* | 24 W  |                  |                   | DR2448DIM | 48 W  |                  |                   |
| BT36DIM     | 36 W  |                  |                   | DR2460DIM | 60 W  |                  |                   |
| BT48DIM     | 48 W  |                  |                   | DR2496DIM | 96 W  |                  |                   |

#### BT06DIM-IC / BT12DIM-IC



#### BT24DIM-IC / BT36DIM / BT48DIM



#### DR2412DIM / DR2424DIM / DR2448DIM





#### DR2460DIM





#### DR2496DIM



# 1-11/16"

#### 12V Specifications

Constant voltage mode power supply AC-dimming supply (with TRIAC or ELV dimmer)

Protection: short circuit / Over voltage

Integrated junction box for hard-wire installation

Fully isolated metal case - Cooling by air convection

Optimal dimming when used at 50%

or more of total load

Load Range: 50% to 100%

Operating temperature: -30°C to 45°C

5-year warranty

### 24V Specifications

Constant voltage mode power supply

AC-dimming supply (with TRIAC or ELV dimmer)

Protection: short circuit / Over voltage

Integrated junction box for hard-wire installation

Fully isolated metal case - Cooling by air convection

Optimal dimming when used at 50%

or more of total load

Load Range: 50% to 100% 5-year warranty

#### Finish



BK Bla