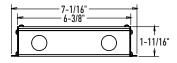

-------|-------|------------------|-------------------|
| BT06DIM-IC* | 6 W   | 100VAC-230VAC,   | 12 VDC            | DR2412DIM | 12 W  | 100VAC-230VAC,   | 24 VDC            |
| BT12DIM-IC* | 12 W  | 50/60Hz          |                   | DR2424DIM | 24 W  | 50/60Hz          |                   |
| BT24DIM-IC* | 24 W  |                  |                   | DR2448DIM | 48 W  |                  |                   |
| BT36DIM     | 36 W  |                  |                   | DR2460DIM | 60 W  |                  |                   |
| BT48DIM     | 48 W  |                  |                   | DR2496DIM | 96 W  |                  |                   |

#### BT06DIM-IC / BT12DIM-IC



#### BT24DIM-IC / BT36DIM / BT48DIM



#### DR2412DIM / DR2424DIM / DR2448DIM





#### DR2460DIM





#### DR2496DIM



# 1-11/16"

#### 12V Specifications

Constant voltage mode power supply AC-dimming supply (with TRIAC or ELV dimmer)

Protection: short circuit / Over voltage

Integrated junction box for hard-wire installation

Fully isolated metal case - Cooling by air convection

Optimal dimming when used at 50%

or more of total load

Load Range: 50% to 100%

Operating temperature: -30°C to 45°C

5-year warranty

### 24V Specifications

Constant voltage mode power supply

AC-dimming supply (with TRIAC or ELV dimmer)

Protection: short circuit / Over voltage

Integrated junction box for hard-wire installation

Fully isolated metal case - Cooling by air convection

Optimal dimming when used at 50%

or more of total load

Load Range: 50% to 100% 5-year warranty

#### Finish



BK Black