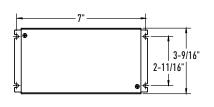

-----------------|-----------|-------|------------------|-------------------|
| BT06DIM-IC* | 6 W   | 100VAC-230VAC,   | 12 VDC            | DR2412DIM | 12 W  | 100VAC-230VAC,   | 24 VDC            |
| BT12DIM-IC* | 12 W  | 50/60Hz          |                   | DR2424DIM | 24 W  | 50/60Hz          |                   |
| BT24DIM-IC* | 24 W  |                  |                   | DR2448DIM | 48 W  |                  |                   |
| BT36DIM     | 36 W  |                  |                   | DR2460DIM | 60 W  |                  |                   |
| BT48DIM     | 48 W  |                  |                   | DR2496DIM | 96 W  |                  |                   |

#### BT06DIM-IC / BT12DIM-IC



#### BT24DIM-IC / BT36DIM / BT48DIM



#### DR2412DIM / DR2424DIM / DR2448DIM





#### DR2460DIM





#### DR2496DIM



# 1-11/16"

#### 12V Specifications

Constant voltage mode power supply AC-dimming supply (with TRIAC or ELV dimmer)

Protection: short circuit / Over voltage

Integrated junction box for hard-wire installation

Fully isolated metal case - Cooling by air convection

Optimal dimming when used at 50%

or more of total load

Load Range: 50% to 100%

Operating temperature: -30°C to 45°C

5-year warranty

### 24V Specifications

Constant voltage mode power supply

AC-dimming supply (with TRIAC or ELV dimmer)

Protection: short circuit / Over voltage

Integrated junction box for hard-wire installation

Fully isolated metal case - Cooling by air convection

Optimal dimming when used at 50%

or more of total load

Load Range: 50% to 100% 5-year warranty

#