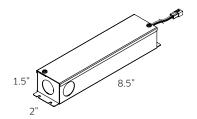

put<br>voltage | Output<br>voltage |
|-------------|-------|------------------|-------------------|-----------|-------|------------------|-------------------|
| BT06DIM-IC* | 6 W   | 100VAC-230VAC,   | 12 VDC            | DR2412DIM | 12 W  | 100VAC-230VAC,   | 24 VDC            |
| BT12DIM-IC* | 12 W  | 50/60Hz          |                   | DR2424DIM | 24 W  | 50/60Hz          |                   |
| BT24DIM-IC* | 24 W  |                  |                   | DR2448DIM | 48 W  |                  |                   |
| BT36DIM     | 36 W  |                  |                   | DR2460DIM | 60 W  |                  |                   |
| BT48DIM     | 48 W  |                  |                   | DR2496DIM | 96 W  |                  |                   |

#### BT06DIM-IC / BT12DIM-IC



#### BT24DIM-IC / BT36DIM / BT48DIM



#### DR2412DIM / DR2424DIM / DR2448DIM





#### DR2460DIM





#### DR2496DIM



# 1-11/16"

#### 12V Specifications

Constant voltage mode power supply AC-dimming supply (with TRIAC or ELV dimmer)

Protection: short circuit / Over voltage

Integrated junction box for hard-wire installation

Fully isolated metal case - Cooling by air convection

Optimal dimming when used at 50%

or more of total load

Load Range: 50% to 100%

Operating temperature: -30°C to 45°C

5-year warranty

### 24V Specifications

Constant voltage mode power supply

AC-dimming supply (with TRIAC or ELV dimmer)

Protection: short circuit / Over voltage

Integrated junction box for hard-wire installation

Fully isolated metal case - Cooling by air convection

Optimal dimming wh