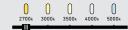

# **SHIFT**

COLOR TEMPERATURE

A sleek, high-quality LED profile luminaire with direct light output, crafted from durable aluminum extrusion. Its oblong linear head features an efficient 90° swiveling design for versatile lighting.

90° SWIVEL/DIRECTIONAL

2680 lm

Model

VA032-CC

32"

34 W