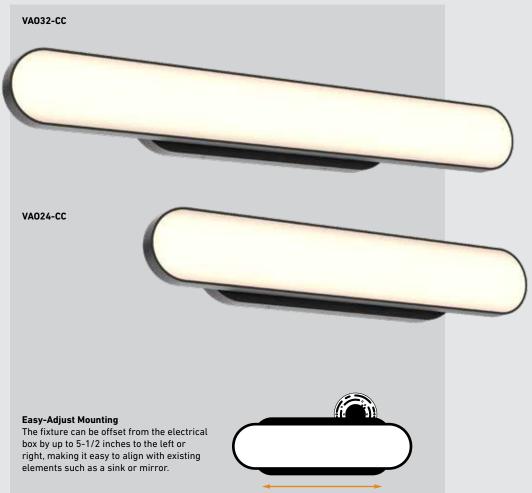

90° SWIVEL/DIRECTIONAL

2680 lm

Model

VA032-CC

32"

34 W

# Specifications

Switch-selectable CCT
90 degree swivel
Sliding mounting bracket for easy adjustability
Integrated dimmable driver
Canopy mount on 4" octagon junction box
5-year warranty