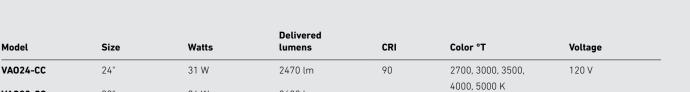

# **SHIFT**



COLOR TEMPERATURE

A sleek, high-quality LED profile luminaire with direct light output, crafted from durable aluminum extrusion. Its oblong linear head features an efficient 90° swiveling design for versatile lighting.



90° SWIVEL/DIRECTIONAL







2680 lm

Model

VA032-CC

32"

34 W

# VA024-CC 24" 3" 3-15/16" 4-3/4" 100%

16-9/16"

I 1-3/16"





# Specifications

Switch-selectable CCT
90 degree swivel
Sliding mounting bracket for easy adjustability
Integrated dimmable driver
Canopy mount on 4" octagon junction box
5-year warranty

## Finish



## Note

Other color temperatures, finishes, and voltage options are available but may require minimum order quantities (MOQs) and longer lead times. Please contact your DALS representative for more information.