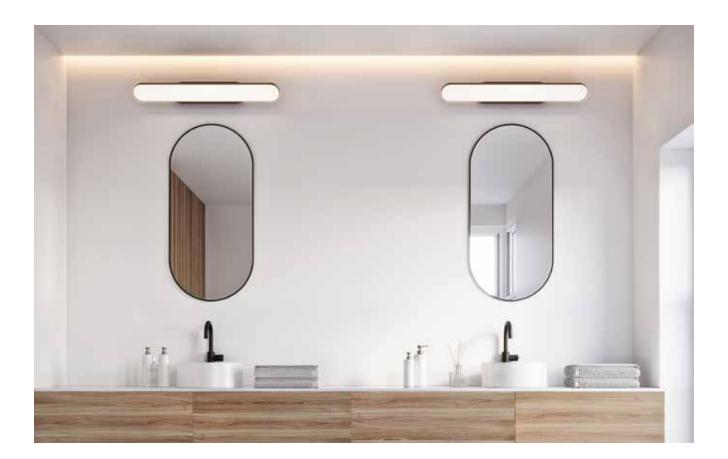

# **SHIFT**

COLOR TEMPERATURE

A sleek, high-quality LED profile luminaire with direct light output, crafted from durable aluminum extrusion. Its oblong linear head features an efficient 90° swiveling design for versatile lighting.

# Specifications

Switch-selectable CCT
90 degree swivel
Sliding mounting bracket for easy adjustability
Integrated dimmable driver
Canopy mount on 4" octagon junction box
5-year warranty