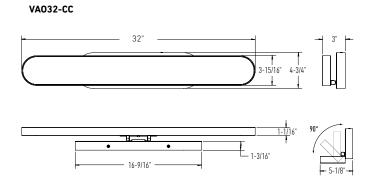

90° SWIVEL/DIRECTIONAL

2680 lm

Model

VA032-CC

32"

34 W

# VA024-CC 24" 3" 3-15/16" 4-3/4" 100%

16-9/16"

I 1-3/16"