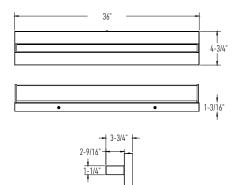

# VAL36-CC

| Model    | Size | Watts | Delivered<br>lumens | CRI | Color °T          | Voltage |
|----------|------|-------|---------------------|-----|-------------------|---------|
| VAL24-CC | 24"  | 30 W  | 2200 lm             | 90  | 2700, 3000, 3500, | 120 V   |
| VAL36-CC | 36"  | 32 W  | 2330 lm             |     | 4000, 5000 K      |         |

## Specifications

Switch-selectable CCT Sliding mounting bracket for easy adjustability Integrated dimmable driver Canopy mount on 4" octagon junction box 5-year warranty