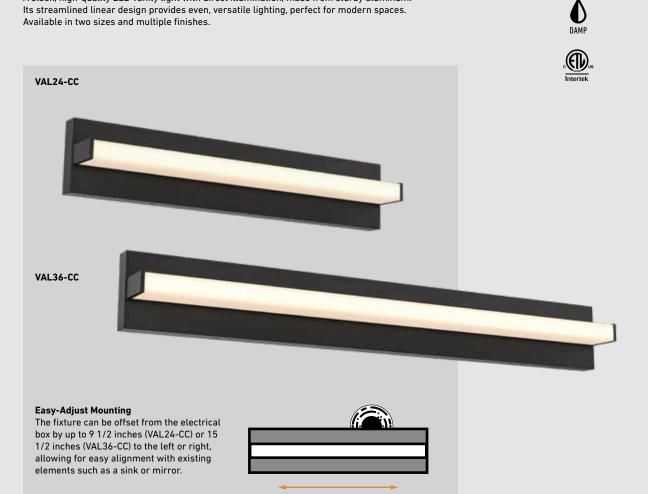

# VAL24-CC

# VAL36-CC

# LEDGE

A sleek, high-quality LED vanity light with direct illumination, made from sturdy aluminum. Its streamlined linear design provides even, versatile lighting, perfect for modern spaces. Available in two sizes and multiple finishes.