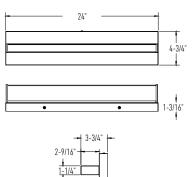

# VAL24-CC

| Model    | Size | Watts | Delivered<br>lumens | CRI | Color °T          | Voltage |
|----------|------|-------|---------------------|-----|-------------------|---------|
| VAL24-CC | 24"  | 30 W  | 2200 lm             | 90  | 2700, 3000, 3500, | 120 V   |
| VAL36-CC | 36"  | 32 W  | 2330 lm             |     | 4000, 5000 K      |         |

## Specifications

Switch-selectable CCT Sliding mounting bracket for easy adjustability Integrated dimmable driver Canopy mount on 4" octagon junction box 5-year warranty