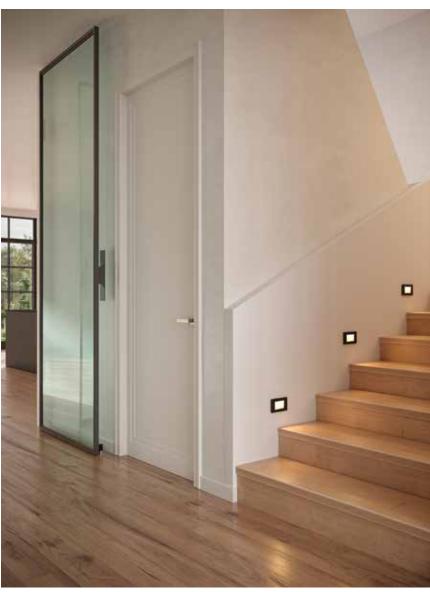

## **ASCEND**

COLOR TEMPERATURE

This flat panel step light, designed for both indoor and outdoor use, combines modern elegance with robust functionality, casting a subtle and inviting glow to enhance safety and aesthetics in any space.

## **Specifications**

Die-cast aluminum housing
Switch-selectable CCT
Integrated dimmable driver
Install in standard electrical junction box
5-year warranty