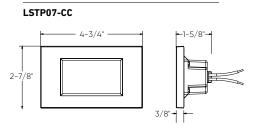

| Model     | Size   | Watts | lumens | CRI | Color °T          | Voltage |
|-----------|--------|-------|--------|-----|-------------------|---------|
| LSTP07-CC | 4-3/4" | 4 W   | 150 lm | 90  | 2200, 2700, 3000, | 120 V   |
|           |        |       |        |     | 3500 4000 K       |         |