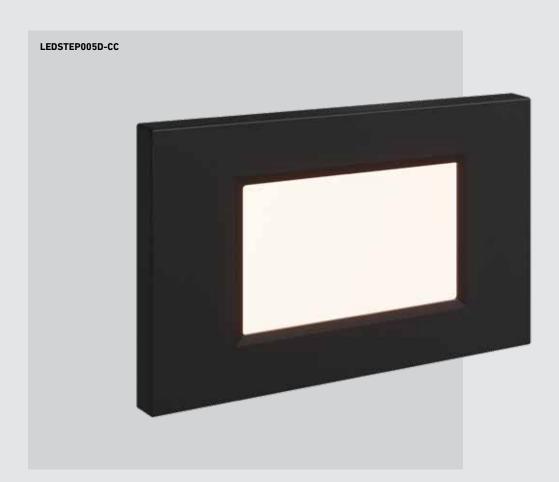

## **ASCEND**

COLOR TEMPERATURE

This flat panel step light, designed for both indoor and outdoor use, combines modern elegance with robust functionality, casting a subtle and inviting glow to enhance safety and aesthetics in any space.

## **Specifications**

Die-cast aluminum housing
Switch-selectable CCT
Integrated dimmable driver
Install in standard electrical junction box
5-year warranty