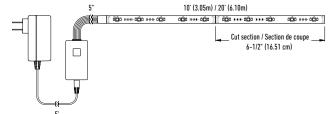

| Model       | Size | Watts         | Delivered<br>lumens | CRI | Color °T       | Voltage |
|-------------|------|---------------|---------------------|-----|----------------|---------|
| DCP-TAP10FT | 10'  | 9 W           | 700 lm              | 80  | RGB + 2700 K - | 24 VDC  |
| DCP-TAP20FT | 20'  | 16 W          | 1200 lm             |     | 6500 K         |         |
| DCP-TAP50FT | 50'  | 19 W /per 25' | 1400 lm /per 25'    |     |                |         |

#### DCP-TAP10FT / DCP-TAP20FT