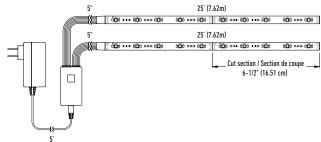

# **GLOW**

The 10, 20, and 50-foot smart tape features a full RGB color range and tunable white light, enabling users to adjust from warm to cool tones—perfect for adding dynamic and personalized lighting to any space.













| Model       | Size | Watts         | Delivered<br>lumens | CRI | Color °T       | Voltage |
|-------------|------|---------------|---------------------|-----|----------------|---------|
| DCP-TAP10FT | 10'  | 9 W           | 700 lm              | 80  | RGB + 2700 K - | 24 VDC  |
| DCP-TAP20FT | 20'  | 16 W          | 1200 lm             |     | 6500 K         |         |
| DCP-TAP50FT | 50'  | 19 W /per 25' | 1400 lm /per 25'    |     |                |         |



#### DCP-TAP10FT / DCP-TAP20FT







## Specifications

Full color spectrum

2700K - 6500K in pure whites

Includes a wired controller with smart button for CCT selection, color customization and on/off control

Dimmable through the Dals Connect app and the Clicc remote (DCP-RMCT)

5-year warranty

#### Finish

WH White

### Accessories

## DCP-RMCT

Smart remote

#### Note

Add the DALS Connect Pro Hub for even greater flexibility: voice control, remote access, expanded mesh network, ability to connect up to 128 devices per Hub.

#### **Download the Dals Connect app**

Create groups Set schedules

Remote access\*

Compatible with Google Assistant and Amazon Alexa\*







\*Hub needed