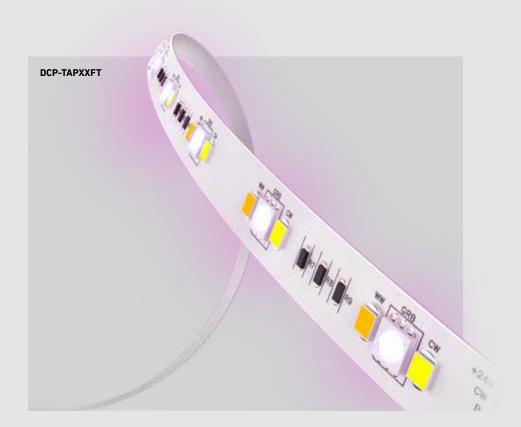

| Model       | Size | Watts         | Delivered<br>lumens | CRI | Color °T       | Voltage |
|-------------|------|---------------|---------------------|-----|----------------|---------|
| DCP-TAP10FT | 10'  | 9 W           | 700 lm              | 80  | RGB + 2700 K - | 24 VDC  |
| DCP-TAP20FT | 20'  | 16 W          | 1200 lm             |     | 6500 K         |         |
| DCP-TAP50FT | 50'  | 19 W /per 25' | 1400 lm /per 25'    |     |                |         |

#### DCP-TAP10FT / DCP-TAP20FT

## Specifications

Full color spectrum

2700K - 6500K in pure whites

Includes a wired controller with smart button for CCT selection, color customization and on/off control

Dimmable through the Dals Connect app and the Clicc remote (DCP-RMCT)