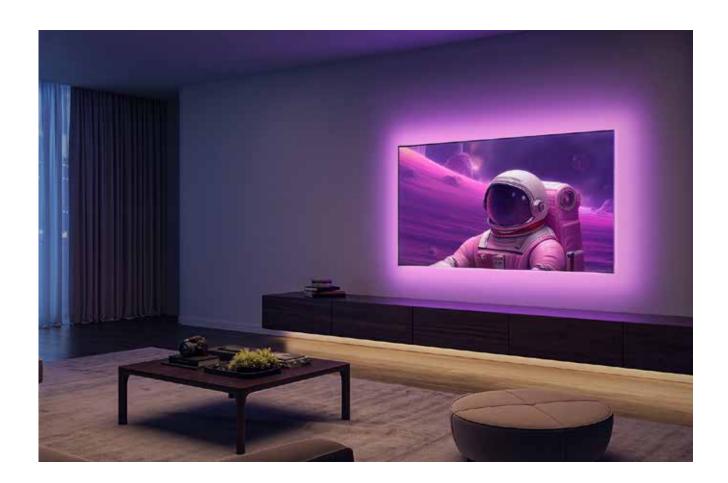

# **GLOW**

The 10, 20, and 50-foot smart tape features a full RGB color range and tunable white light, enabling users to adjust from warm to cool tones—perfect for adding dynamic and personalized lighting to any space.