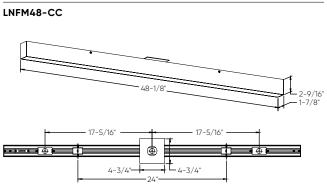

| Model     | Size | Watts | Delivered<br>lumens | CRI | Color °T                          | Standard voltage        | Multi-voltage 🖟                        |
|-----------|------|-------|---------------------|-----|-----------------------------------|-------------------------|----------------------------------------|
| LNFM48-CC | 48"  | 40 W  | 3000 lm             | 90  | 2700, 3000, 3500,<br>4000, 5000 K | 120 V, Triac<br>dimming | MV: 120 / 277 / 347V,<br>0-10V dimming |