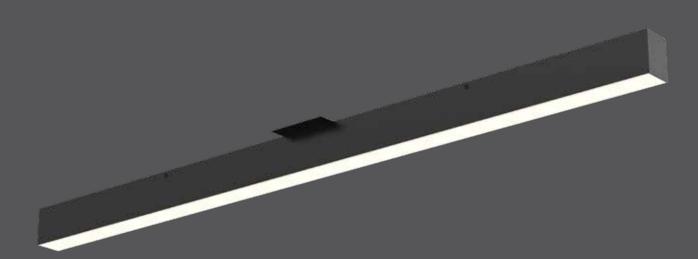

# **Boulevard flush mount**

The Boulevard, an architectural flush mount lighting fixture, can be installed in a wide range of commercial and residential environments. Add depth to ceiling planes with a visible separation, or seamlessly daisy-chain multiple units to create dramatic effects

### **Specifications**

Multiple fixtures can be linked together (Up to 15x LNFM48 in a series)

Over 50,000 hours of service life

Switch-selectable CCT: 2700 K/3000 K/
3500 K/4000 K/5000 K

Integrated dimmable driver

#### Finish

**BK** Black

WH White