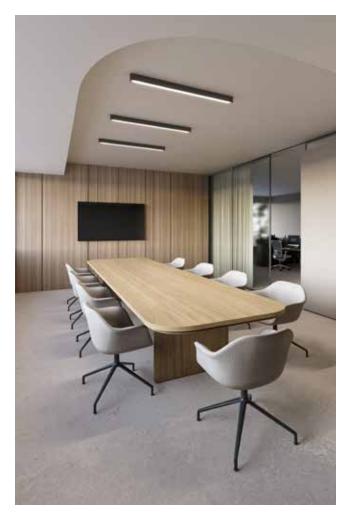

# **Boulevard flush mount**

The Boulevard, an architectural flush mount lighting fixture, can be installed in a wide range of commercial and residential environments. Add depth to ceiling planes with a visible separation, or seamlessly daisy-chain multiple units to create dramatic effects