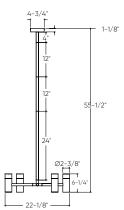

## **Specifications**

Over 50,000 hours of service life
Adjustable height up to 10 feet
Includes 4 swiveling heads
Switch-selectable CCT: 2700 K/3000 K/
3500 K/4000 K/5000 K
Integrated dimmable driver
Suitable for dry locations
Canopy mount on 4" octagon
junction box
Refer to website for dimmer compatibility