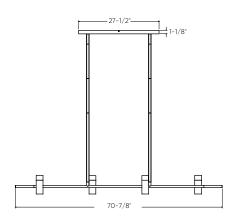

## **Specifications**

Over 50,000 hours of service life
Adjustable height up to 10 feet
Includes 4 swiveling heads
Switch-selectable CCT: 2700 K/3000 K/
3500 K/4000 K/5000 K
Integrated dimmable driver
Suitable for dry locations
Canopy mount on 4" octagon
junction box
Refer to website for dimmer compatibility