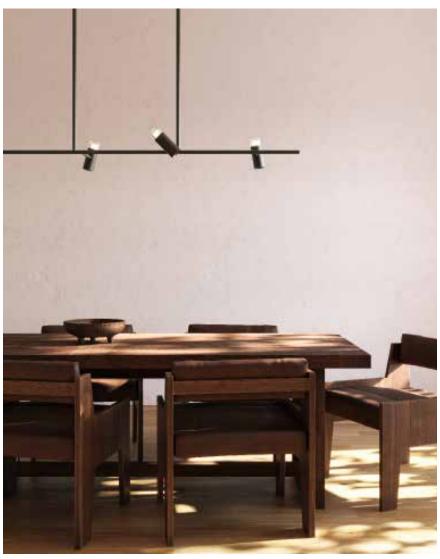

----|-----|-------------------|---------|
| CAPD72-CC | 72"  | 22 W  | 1450 lm             | 80  | 2700, 3000, 3500, | 120 V   |
|           |      |       |                     |     | 4000, 5000 K      |         |

## **Specifications**

Over 50,000 hours of service life
Adjustable height up to 10 feet
Includes 4 swiveling heads
Switch-selectable CCT: 2700 K/3000 K/
3500 K/4000 K/5000 K
Integrated dimmable driver
Suitable for dry locations
Canopy mount on 4" octagon
junction box
Refer to website for dimmer compatibility

## Finish

■ BK Black

## Note

Other color temperatures, finishes, and voltage options are available but may require minimum order quantities (MOQs) and longer lead times. Please contact your DALS representative for more information.

## CAPD72-CC

5-year warranty