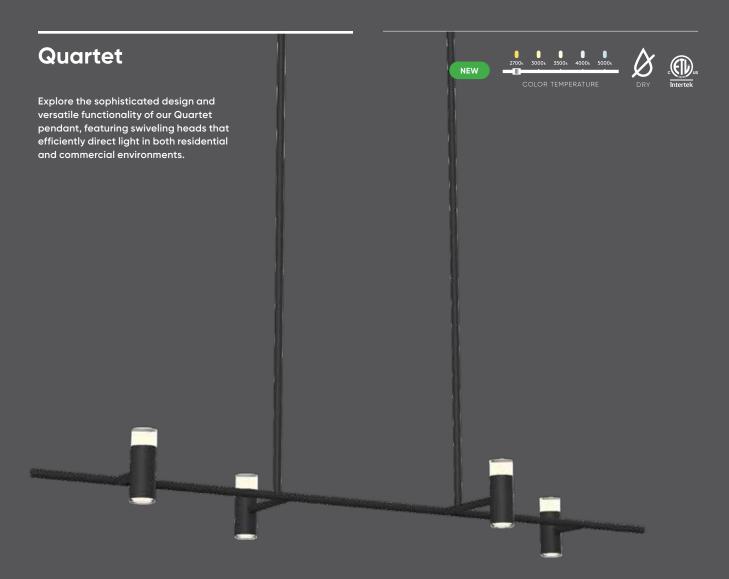

## **Specifications**

Over 50,000 hours of service life
Adjustable height up to 10 feet
Includes 4 swiveling heads
Switch-selectable CCT: 2700 K/3000 K/
3500 K/4000 K/5000 K
Integrated dimmable driver
Suitable for dry locations
Canopy mount on 4" octagon
junction box
Refer to website for dimmer compatibility