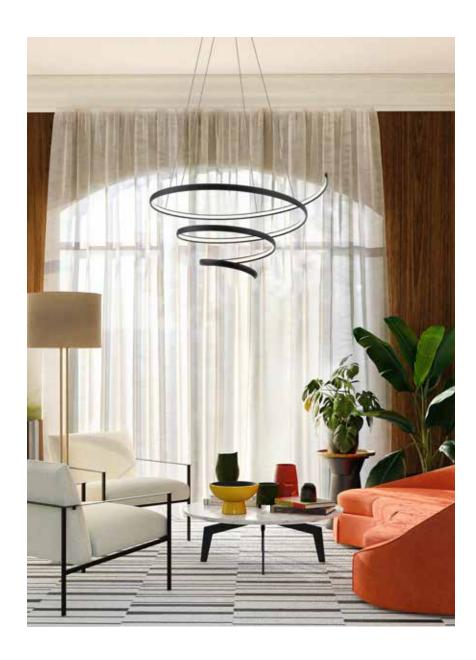

# **HELIX**

0 0 0 0 0 0 2700k 3000k 3500k 4000k 5000k

COLOR TEMPERATURE

A classic shape with a contemporary design. Helix is perfect for adding stature and prestige to any space. Its gentle spirals instantly enhance areas of the bedroom, kitchen islands, offices, and reading nooks.