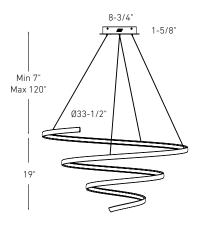

| Model    | Size | Watts | Delivered<br>lumens | CRI | Color °T          | Voltage |
|----------|------|-------|---------------------|-----|-------------------|---------|
| SPR20-CC | 20"  | 30 W  | 1060 lm             | 80  | 2700, 3000, 3500, | 120 V   |
| SPR34-CC | 34"  | 60 W  | 2370 lm             |     | 4000, 5000 K      |         |

### **Specifications**

Adjustable height up to 10 feet Switch-selectable CCT Frosted lens Integrated dimmable driver Canopy mount on 4" octagonal junction box 5-year warranty