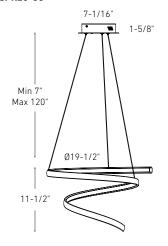

### **Specifications**

Adjustable height up to 10 feet Switch-selectable CCT Frosted lens Integrated dimmable driver Canopy mount on 4" octagonal junction box 5-year warranty