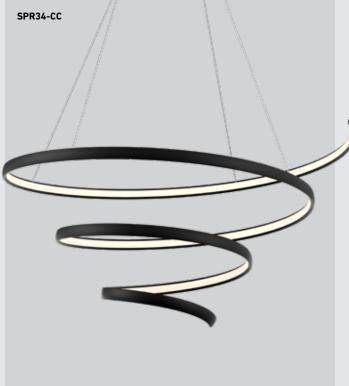

## SPR34-CC

| Model    | Size | Watts | Delivered<br>lumens | CRI | Color °T          | Voltage |
|----------|------|-------|---------------------|-----|-------------------|---------|
| SPR20-CC | 20"  | 30 W  | 1060 lm             | 80  | 2700, 3000, 3500, | 120 V   |
| SPR34-CC | 34"  | 60 W  | 2370 lm             |     | 4000, 5000 K      |         |