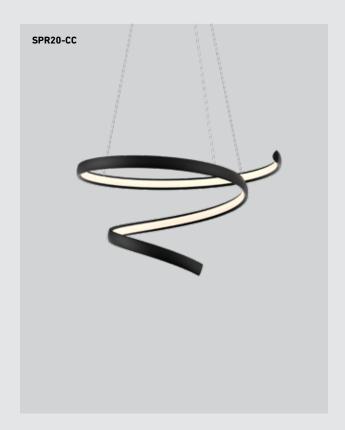

### SPR20-CC

| Model    | Size | Watts | Delivered<br>lumens | CRI | Color °T          | Voltage |
|----------|------|-------|---------------------|-----|-------------------|---------|
| SPR20-CC | 20"  | 30 W  | 1060 lm             | 80  | 2700, 3000, 3500, | 120 V   |
| SPR34-CC | 34"  | 60 W  | 2370 lm             |     | 4000, 5000 K      |         |