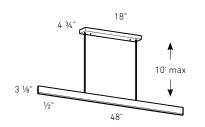

# SPD48-CC

| Model    | Size | Watts | Delivered<br>lumens | CRI          | Color °T          | Voltage |
|----------|------|-------|---------------------|--------------|-------------------|---------|
| SPD48-CC | 48"  | 27 W  | 1530 lm             | 90           | 2700, 3000, 3500, | 120 V   |
| SPD72-CC | 72"  | 54 W  | 2300 lm             | 4000, 5000 K |                   |         |