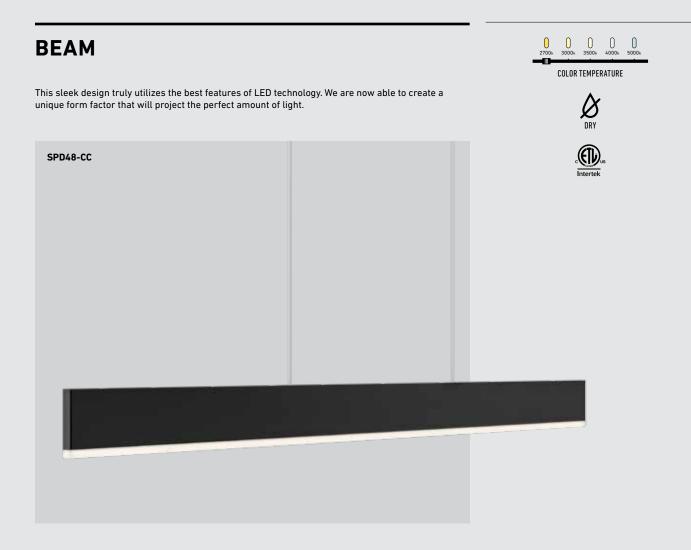

# SPD48-CC

| Model    | Size | Watts | Delivered<br>lumens | CRI          | Color °T          | Voltage |
|----------|------|-------|---------------------|--------------|-------------------|---------|
| SPD48-CC | 48"  | 27 W  | 1530 lm             | 90           | 2700, 3000, 3500, | 120 V   |
| SPD72-CC | 72"  | 54 W  | 2300 lm             | 4000, 5000 K |                   |         |