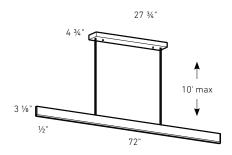

#### SPD72-CC

| Model    | Size | Watts | Delivered<br>lumens | CRI          | Color °T          | Voltage |
|----------|------|-------|---------------------|--------------|-------------------|---------|
| SPD48-CC | 48"  | 27 W  | 1530 lm             | 90           | 2700, 3000, 3500, | 120 V   |
| SPD72-CC | 72"  | 54 W  | 2300 lm             | 4000, 5000 K |                   |         |