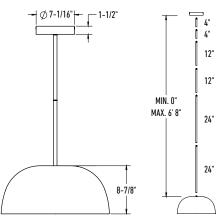

## Specifications

Can be mounted as either a pendant or a ceiling flush mount

Unique internal dome lens hides the light source, delivering a soft, gradient glow. Adjustable height up to 6'-8" with quick connect stems

Switch-selectable CCT

Integrated dimmable driver

Canopy mount on 4" octagon

junction box

5-year warranty