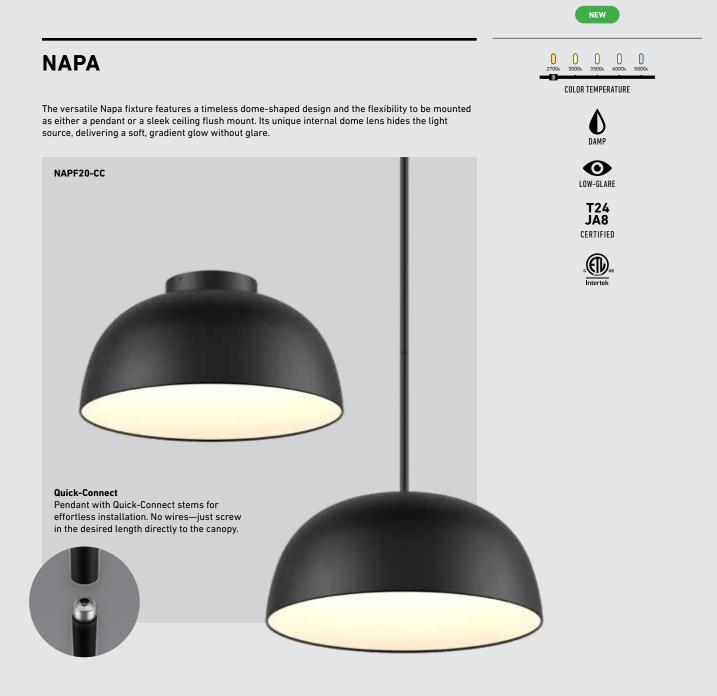

NAPF20-CC

## Specifications

Can be mounted as either a pendant or a ceiling flush mount

Unique internal dome lens hides the light source, delivering a soft, gradient glow. Adjustable height up to 6'-8" with quick connect stems

Switch-selectable CCT

Integrated dimmable driver

Canopy mount on 4" octagon

junction box

5-year warranty