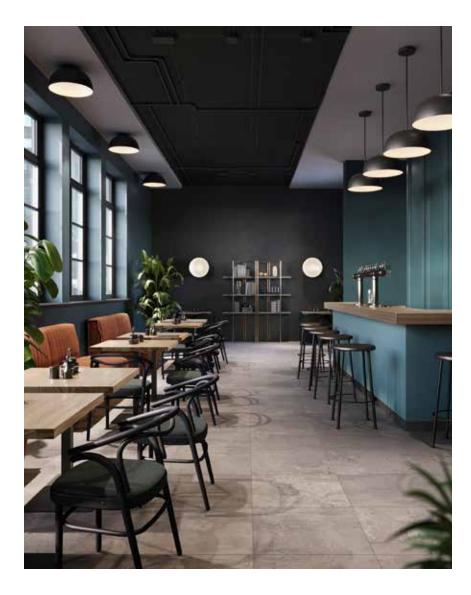

## Specifications

Can be mounted as either a pendant or a ceiling flush mount

Unique internal dome lens hides the light source, delivering a soft, gradient glow. Adjustable height up to 6'-8" with quick connect stems