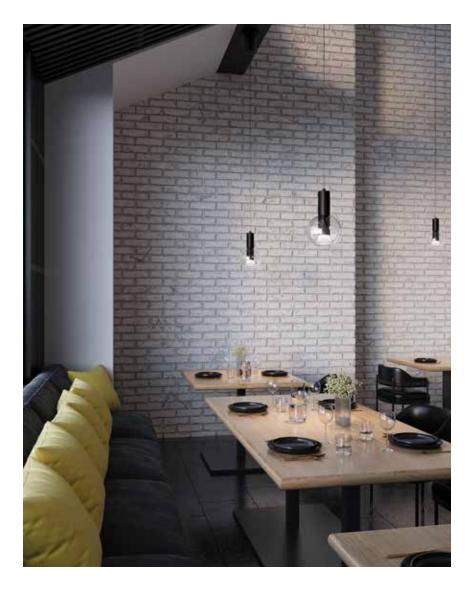

# **IRIS**

Add a touch of elegance to any room with our 9-inch Iris pendant, featuring a sleek glass dome and the innovative Gravity Glide feature for effortless height adjustment. Available in multiple finishes, it's perfect for creating a sophisticated ambiance at home or in any professional setting.

#### **Specifications**

Adjustable height up to 6 feet
Gravity Glide height adjustment allows you
to effortlessly adjust the height of a pendant
lamp by simply pulling or pushing the cord.
Switch-selectable CCT
Integrated dimmable driver
Canopy mount on 4" octagon
junction box
5-year warranty