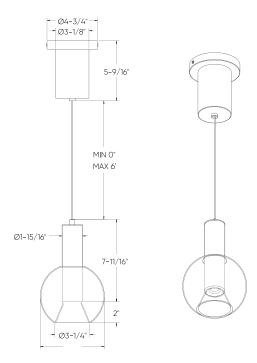

#### **Specifications**

Adjustable height up to 6 feet
Gravity Glide height adjustment allows you
to effortlessly adjust the height of a pendant
lamp by simply pulling or pushing the cord.
Switch-selectable CCT
Integrated dimmable driver
Canopy mount on 4" octagon
junction box
5-year warranty