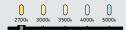

COLOR TEMPERATURE

| Model   | Size | Watts | Delivered<br>lumens | CRI | Color °T          | Voltage |  |
|---------|------|-------|---------------------|-----|-------------------|---------|--|
| IRPD-CC | 9"   | 12 W  | 760 lm              | 90  | 2700, 3000, 3500, | 120 V   |  |
|         |      |       |                     |     | 4000 5000 K       |         |  |