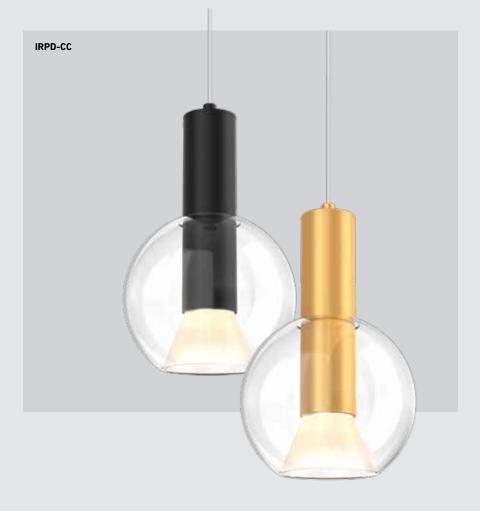

# **IRIS**

Add a touch of elegance to any room with our 9-inch Iris pendant, featuring a sleek glass dome and the innovative Gravity Glide feature for effortless height adjustment. Available in multiple finishes, it's perfect for creating a sophisticated ambiance at home or in any professional setting.

## IRPD-CC

### Finish

**BK** Black

Gold

WH White