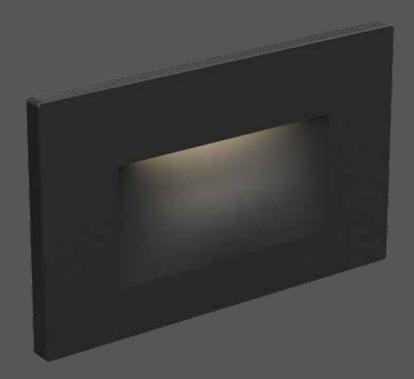

# Camber

The innovation of this design comes from its recessed installation. This step light will be perfectly integrated into stairs and can also be used on decks.

| Model          | Size   | Watts | Delivered lumens | CRI | Color °T          | Voltage |
|----------------|--------|-------|------------------|-----|-------------------|---------|
| LEDSTEP005D-CC | 4-3/4" | 3 W   | 90 lm            | 90  | 2200, 2700, 3000, | 120 V   |
|                |        |       |                  |     | 3500, 4000 K      |         |