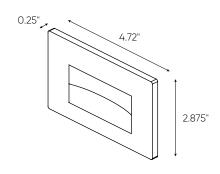

# Camber

The innovation of this design comes from its recessed installation. This step light will be perfectly integrated into stairs and can also be used on decks.

| Model          | Size   | Watts | Delivered lumens | CRI | Color °T          | Voltage |
|----------------|--------|-------|------------------|-----|-------------------|---------|
| LEDSTEP005D-CC | 4-3/4" | 3 W   | 90 lm            | 90  | 2200, 2700, 3000, | 120 V   |
|                |        |       |                  |     | 3500, 4000 K      |         |