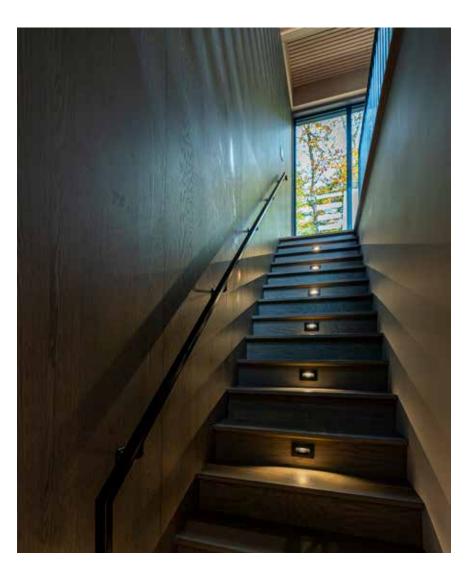

# Camber

The innovation of this design comes from its recessed installation. This step light will be perfectly integrated into stairs and can also be used on decks.

| Model          | Size   | Watts | Delivered lumens | CRI | Color °T          | Voltage |
|----------------|--------|-------|------------------|-----|-------------------|---------|
| LEDSTEP005D-CC | 4-3/4" | 3 W   | 90 lm            | 90  | 2200, 2700, 3000, | 120 V   |
|                |        |       |                  |     | 3500, 4000 K      |         |

#### LEDSTEP005D-CC