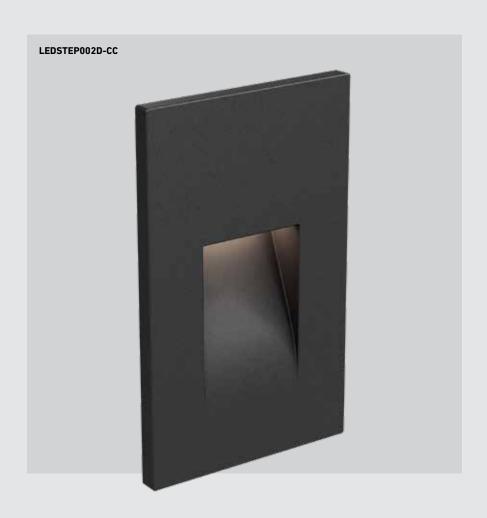

# **ECHO**

2200k 2700k 3000k 3500k 4000k

COLOR TEMPERATUR





Inspiration will come in abundance once you try our LED accent step lights. Use them outdoors on your deck or on the stairs inside your home. You will be truly impressed by the effect!



| Model          | Size   | Watts | Delivered<br>lumens | CRI | Color °T          | Voltage |
|----------------|--------|-------|---------------------|-----|-------------------|---------|
| LEDSTEP002D-CC | 4-3/4" | 3 W   | 75 lm               | 90  | 2200, 2700, 3000, | 120 V   |
|                |        |       |                     |     | 3500, 4000 K      |         |



### **Specifications**

Die-cast aluminum housing
Switch-selectable CCT
Integrated dimmable driver
Install in standard electrical junction box
Ideal operating temperature:
-20° to 40° C
5-year warranty

### Finish

BK Black



WH White

#### Note

Other color temperatures, finishes, and voltage options are available but may require minimum order quantities (MOQs) and longer lead times. Please contact your DALS repre