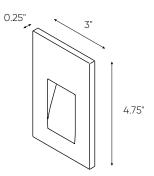

| Model          | Size   | Watts | Delivered<br>lumens | CRI | Color °T          | Voltage |
|----------------|--------|-------|---------------------|-----|-------------------|---------|
| LEDSTEP002D-CC | 4-3/4" | 3 W   | 75 lm               | 90  | 2200, 2700, 3000, | 120 V   |
|                |        |       |                     |     | 3500, 4000 K      |         |