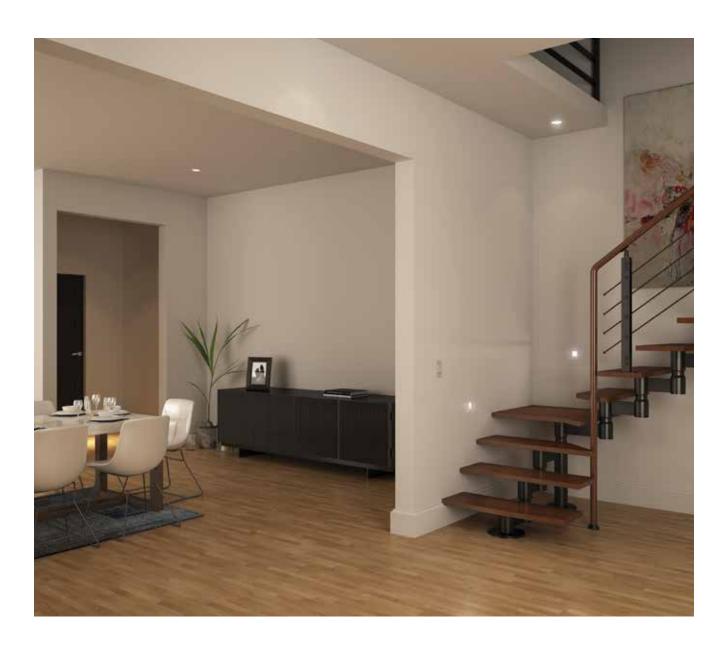

# **ECHO**

2200k 2700k 3000k 3500k 4000k

COLOR TEMPERATUR

Inspiration will come in abundance once you try our LED accent step lights. Use them outdoors on your deck or on the stairs inside your home. You will be truly impressed by the effect!