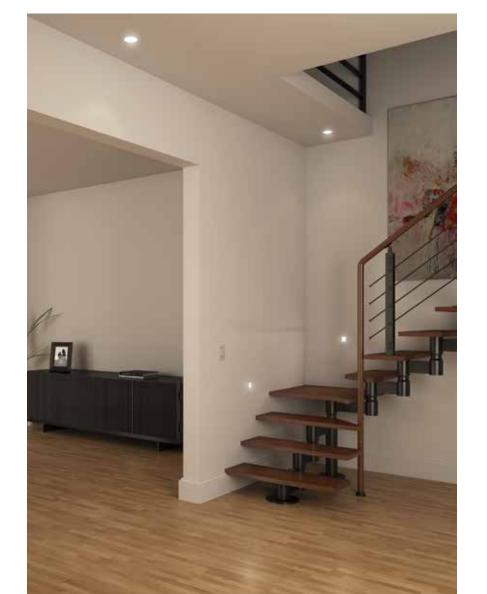

# Echo

Inspiration will come in abundance once you try our LED accent step lights. Use them outdoors on your deck or on the stairs inside your home. You will be truly impressed by the effect!

| Model          | Size   | Watts | Delivered lumens | CRI | Color °T          | Voltage |
|----------------|--------|-------|------------------|-----|-------------------|---------|
| LEDSTEP002D-CC | 4-3/4" | 3 W   | 75 lm            | 90  | 2200, 2700, 3000, | 120 V   |
|                |        |       |                  |     | 3500, 4000 K      |         |