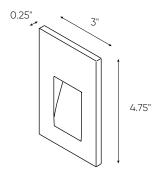

# Echo

Inspiration will come in abundance once you try our LED accent step lights. Use them outdoors on your deck or on the stairs inside your home. You will be truly impressed by the effect!

| Model          | Size   | Watts | Delivered lumens | CRI | Color °T          | Voltage |
|----------------|--------|-------|------------------|-----|-------------------|---------|
| LEDSTEP002D-CC | 4-3/4" | 3 W   | 75 lm            | 90  | 2200, 2700, 3000, | 120 V   |
|                |        |       |                  |     | 3500, 4000 K      |         |