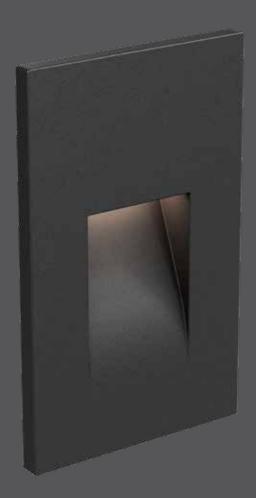

# Echo

Inspiration will come in abundance once you try our LED accent step lights. Use them outdoors on your deck or on the stairs inside your home. You will be truly impressed by the effect!

| Model          | Size   | Watts | Delivered lumens | CRI | Color °T          | Voltage |
|----------------|--------|-------|------------------|-----|-------------------|---------|
| LEDSTEP002D-CC | 4-3/4" | 3 W   | 75 lm            | 90  | 2200, 2700, 3000, | 120 V   |
|                |        |       |                  |     | 3500, 4000 K      |         |

## LEDSTEP002D-CC