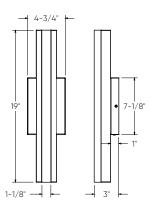

| Model     | Size | Watts | Delivered lumens | CRI | Color °T                 | Voltage |
|-----------|------|-------|------------------|-----|--------------------------|---------|
| DCP-LWS19 | 19"  | 15 W  | 800 lm           | 80  | RGB + 2200 K -<br>6500 K | 120 V   |