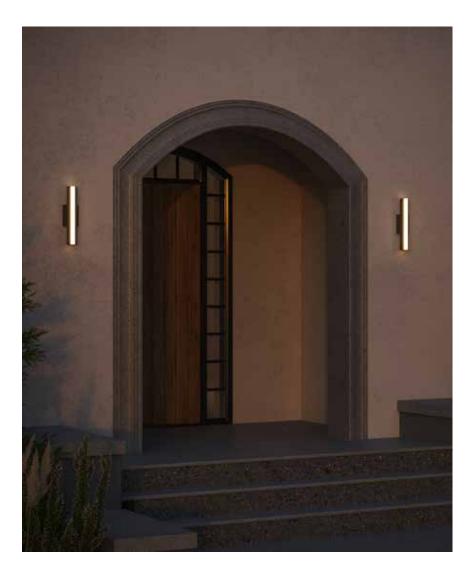

## Architect wall

Looking to add to your smart family products? Here is our new smart linear wall sconce. Not only decorative but also practical, this fixture can be controlled with the DALS Connect<sup>™</sup> app and is compatible with Google Home and Amazon Alexa. So many options at your fingertips - the possibilities are endless.