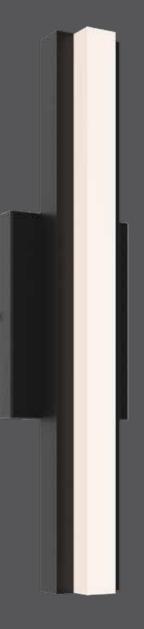

## Architect wall

Looking to add to your smart family products? Here is our new smart linear wall sconce. Not only decorative but also practical, this fixture can be controlled with the DALS Connect<sup>™</sup> app and is compatible with Google Home and Amazon Alexa. So many options at your fingertips - the possibilities are endless.

## Specifications

Made of extruded aluminum Over 50,000 hours of service life Full color spectrum 2700K - 6500K in pure whites Dimmable through the Dals Connect app only Wall mount on 4" octagonal junction box ADA compliant Suitable for wet locations 5-year warranty