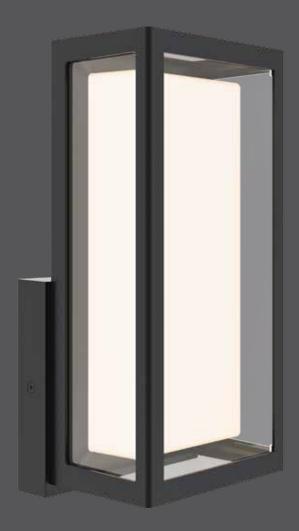

# Frame

Frame elegantly combines functionality with style, offering a dynamic lighting experience, all conveniently controlled by a sleek smart button for personalized illumination.

| Model    | Size    | Watts | Delivered lumens | CRI | Color °T       | Voltage |
|----------|---------|-------|------------------|-----|----------------|---------|
| DCP-CGWS | 12-7/8" | 20 W  | 1200 lm          | 80  | RGB + 2200 K - | 120 V   |
|          |         |       |                  |     | 4000 K         |         |

## **Specifications**

Over 50,000 hours of service life
Full color spectrum
2200K - 4000K in pure whites
Dimmable through the Dals
Connect app only
Bluetooth mesh technology
IC certification (suitable for direct contact with insulation)
Wall mount on 4" octagonal junction box
120° beam angle
Suitable for wet locations
5-year warranty