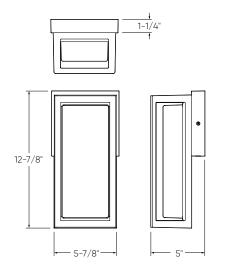

# Frame

Frame elegantly combines functionality with style, offering a dynamic lighting experience, all conveniently controlled by a sleek smart button for personalized illumination.

| Model    | Size    | Watts | Delivered lumens | CRI | Color °T       | Voltage |
|----------|---------|-------|------------------|-----|----------------|---------|
| DCP-CGWS | 12-7/8" | 20 W  | 1200 lm          | 80  | RGB + 2200 K - | 120 V   |
|          |         |       |                  |     | 4000 K         |         |