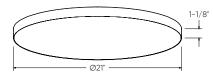

| Model     | Size | Watts | Delivered<br>lumens | CRI | Color °T                          | Voltage |
|-----------|------|-------|---------------------|-----|-----------------------------------|---------|
| TLFM12-CC | 12"  | 25 W  | 1880 lm             | 90  | 2700, 3000, 3500,<br>4000, 5000 K | 120 V   |
| TLFM21-CC | 21"  | 50 W  | 3300 lm             |     |                                   |         |

### TLFM21-CC