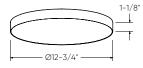

| Model     | Size | Watts | Delivered<br>lumens | CRI | Color °T                          | Voltage |
|-----------|------|-------|---------------------|-----|-----------------------------------|---------|
| TLFM12-CC | 12"  | 25 W  | 1880 lm             | 90  | 2700, 3000, 3500,<br>4000, 5000 K | 120 V   |
| TLFM21-CC | 21"  | 50 W  | 3300 lm             |     |                                   |         |

## TLFM12-CC