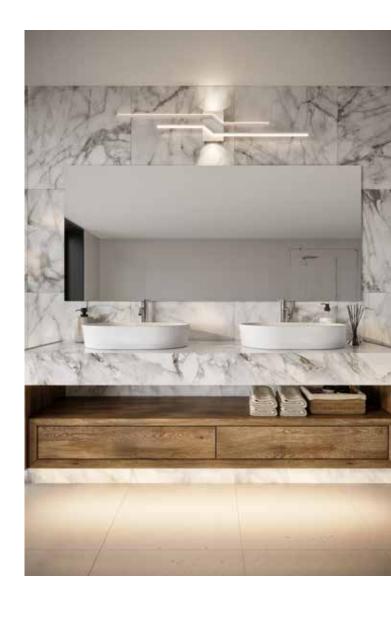

# **LIGHTNING**

0 0 0 0 0 2700k 3000k 3500k 4000k 5000k

COLOR TEMPERATURE

Make a bold statement with this wall-mounted light fixture, featuring a sleek bolt-shaped design that seamlessly combines modern aesthetics with functional elegance. Versatile in its installation, it can also be mounted vertically for a unique lighting experience.