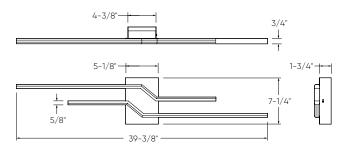

## Specifications

Switch-selectable CCT Integrated dimmable driver Illuminated canopy Canopy mount on 4" octagon junction box 5-year warranty