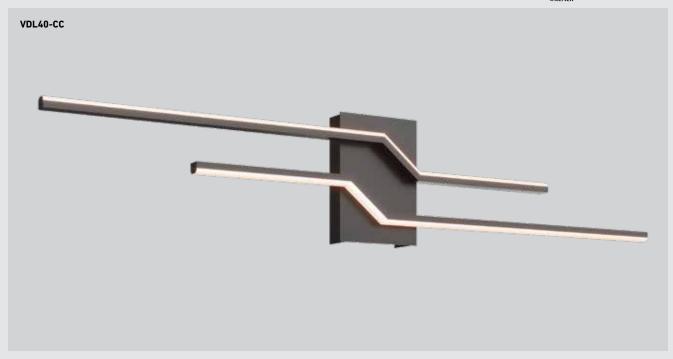

# **LIGHTNING**

0 0 0 0 0 2700k 3000k 3500k 4000k 5000k

COLOR TEMPERATURE

Make a bold statement with this wall-mounted light fixture, featuring a sleek bolt-shaped design that seamlessly combines modern aesthetics with functional elegance. Versatile in its installation, it can also be mounted vertically for a unique lighting experience.

## VDL40-CC

## Specifications

Switch-selectable CCT Integrated dimmable driver Illuminated canopy Canopy mount on 4" octagon junction box 5-year warranty