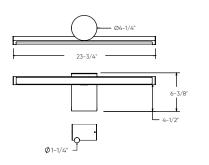

# **BALANCE**

2700k 3000k 3500k 4000k 5000k

COLOR TEMPERATURE

 $Transform\ your\ bathroom\ ambiance\ with\ our\ 24\ and\ 36-inch\ two-tone\ vanity\ light,\ featuring\ a\ stylish\ interplay\ of\ finishes,\ and\ complete\ with\ an\ elegant\ round\ canopy\ for\ a\ minimalist\ touch.$ 







| Model    | Size | Watts | Delivered<br>lumens | CRI | Color °T          | Voltage |  |
|----------|------|-------|---------------------|-----|-------------------|---------|--|
| VCC24-CC | 24"  | 20 W  | 1490 lm             | 90  | 2700, 3000, 3500, | 120 V   |  |
| VCC36-CC | 36"  | 30 W  | 1950 lm             |     | 4000, 5000 K      |         |  |

## VCC24-CC



## VCC36-CC





## Specifications

Switch-selectable CCT Integrated dimmable driver Canopy mount on 4" octagon junction box 5-1/4" decorative disc included 5-year warranty

#### Finish



#### Note

Other color temperatures, finishes, and voltage options are available but may require minimum order quantities (MOQs) and longer lead times. Please contact your DALS representative for more information.