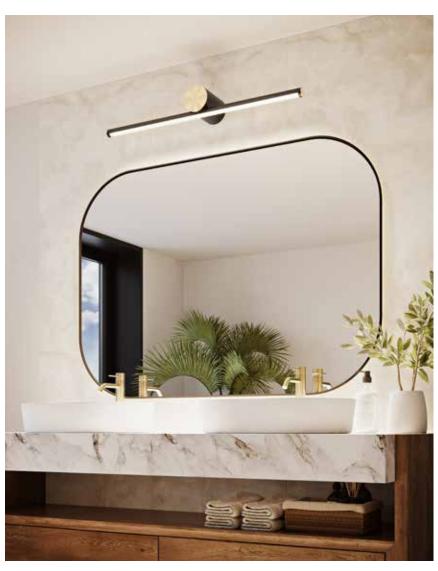

# **BALANCE**

2700k 3000k 3500k 4000k 5000k

COLOR TEMPERATURE

 $Transform\ your\ bathroom\ ambiance\ with\ our\ 24\ and\ 36-inch\ two-tone\ vanity\ light,\ featuring\ a\ stylish\ interplay\ of\ finishes,\ and\ complete\ with\ an\ elegant\ round\ canopy\ for\ a\ minimalist\ touch.$ 