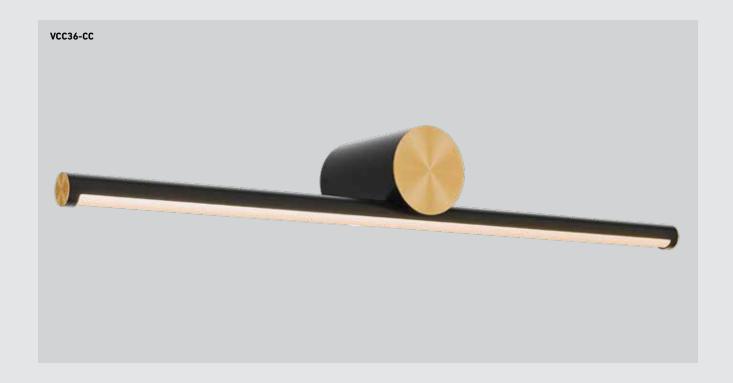

# **BALANCE**

2700k 3000k 3500k 4000k 5000k

COLOR TEMPERATURE

 $Transform\ your\ bathroom\ ambiance\ with\ our\ 24\ and\ 36-inch\ two-tone\ vanity\ light,\ featuring\ a\ stylish\ interplay\ of\ finishes,\ and\ complete\ with\ an\ elegant\ round\ canopy\ for\ a\ minimalist\ touch.$ 

## VCC36-CC