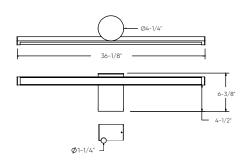

# **BALANCE**

2700k 3000k 3500k 4000k 5000k

COLOR TEMPERATURE

 $Transform\ your\ bathroom\ ambiance\ with\ our\ 24\ and\ 36-inch\ two-tone\ vanity\ light,\ featuring\ a\ stylish\ interplay\ of\ finishes,\ and\ complete\ with\ an\ elegant\ round\ canopy\ for\ a\ minimalist\ touch.$ 







| Model    | Size | Watts | Delivered<br>lumens | CRI | Color °T          | Voltage |  |
|----------|------|-------|---------------------|-----|-------------------|---------|--|
| VCC24-CC | 24"  | 20 W  | 1490 lm             | 90  | 2700, 3000, 3500, | 120 V   |  |
| VCC36-CC | 36"  | 30 W  | 1950 lm             |     | 4000, 5000 K      |         |  |

## VCC24-CC



## VCC36-CC





## Specifications

Switch-selectable CCT Integrated dimmable driver Canopy mount on 4" octagon junction box 5-1/4" decorative disc included 5-year warranty

#### Finish



#### Note

Other color temperatures, finishes, and voltage options are available but may require minimum order quantities (MOQs) and longer lead times. Please contact your DALS representative for more information.