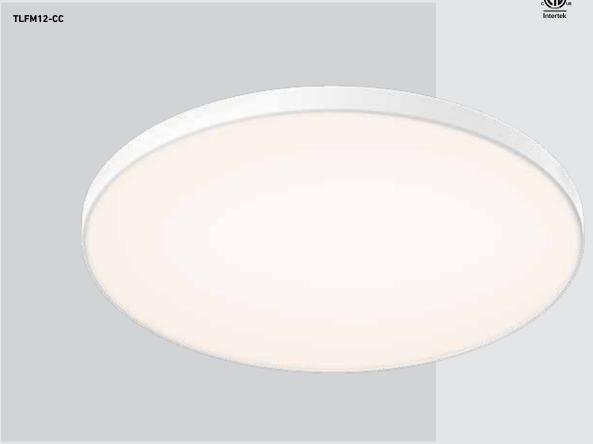

# **FUSION FLUSH MOUNT**

2700k 3000k 3500k 4000k 5000k

COLOR TEMPERATURE

The Fusion trimless 12- and 21-inch flush mount family showcase a harmonious union of minimalist design and expansive illumination, providing a blend of sophistication and functionality for contemporary spaces.

## TLFM12-CC