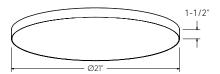

### TLFM21-CC

| Model     | Size | Watts | Delivered<br>lumens | CRI | Color °T          | Voltage |
|-----------|------|-------|---------------------|-----|-------------------|---------|
| TLFM12-CC | 12"  | 25 W  | 2000 lm             | 90  | 2700, 3000, 3500, | 120 V   |
| TLFM21-CC | 21"  | 45 W  | 4300 lm             |     | 4000, 5000 K      |         |