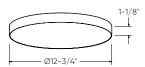

## TLFM12-CC

| Model     | Size | Watts | Delivered<br>lumens | CRI | Color °T          | Voltage |
|-----------|------|-------|---------------------|-----|-------------------|---------|
| TLFM12-CC | 12"  | 25 W  | 2000 lm             | 90  | 2700, 3000, 3500, | 120 V   |
| TLFM21-CC | 21"  | 45 W  | 4300 lm             |     | 4000, 5000 K      |         |