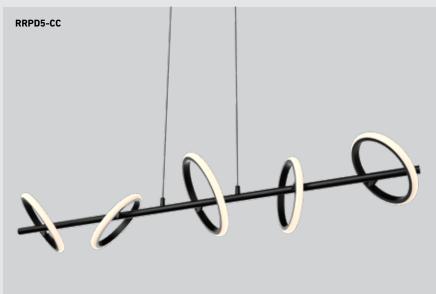

# **OLYMPIA**

0 0 0 0 0 2700k 3000k 3500k 4000k 5000k

COLOR TEMPERATURE

A statement lamp with a lot of character. With its 5 adjustable rings, this linear pendant emits a bright light that makes it perfect for use as a primary light source over a kitchen counter, dining table, or even in a bar setting.