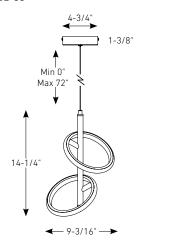

## RRPD2-CC

## **Specifications**

Adjustable height up to 6 feet Switch-selectable CCT Integrated dimmable driver Canopy mount on 4" octagon junction box 5-year warranty