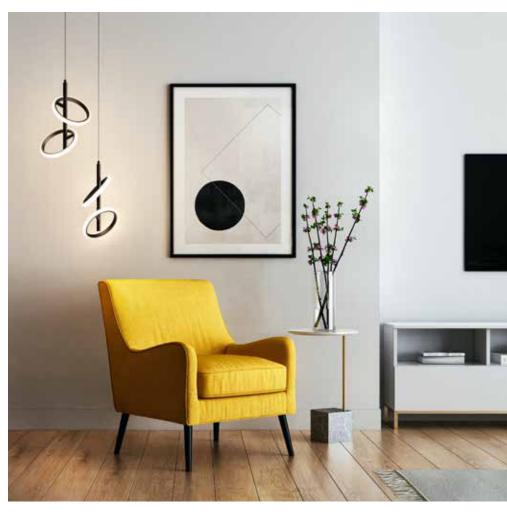

# **OLYMPIA**

0 0 0 0 0 2700k 3000k 3500k 4000k 5000k

COLOR TEMPERATURE

A statement lamp with a lot of character. With its 5 adjustable rings, this linear pendant emits a bright light that makes it perfect for use as a primary light source over a kitchen counter, dining table, or even in a bar setting.