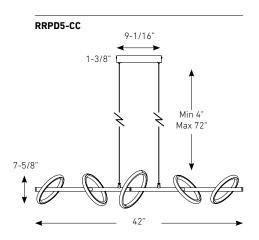

| Model    | Size | Watts | Delivered<br>lumens | CRI | Color °T          | Voltage |
|----------|------|-------|---------------------|-----|-------------------|---------|
| RRPD2-CC | 14"  | 12 W  | 750 lm              | 80  | 2700, 3000, 3500, | 120 V   |
| RRPD5-CC | 42"  | 30 W  | 1530 lm             |     | 4000, 5000 K      |         |

## **Specifications**

Adjustable height up to 6 feet Switch-selectable CCT Integrated dimmable driver Canopy mount on 4" octagon junction box 5-year warranty