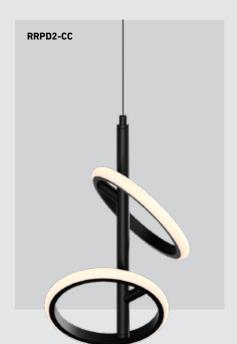

# **OLYMPIA**

0 0 0 0 0 2700k 3000k 3500k 4000k 5000k

COLOR TEMPERATURE

A statement lamp with a lot of character. With its 5 adjustable rings, this linear pendant emits a bright light that makes it perfect for use as a primary light source over a kitchen counter, dining table, or even in a bar setting.









| Model    | Size | Watts | Delivered<br>lumens | CRI | Color °T          | Voltage |
|----------|------|-------|---------------------|-----|-------------------|---------|
| RRPD2-CC | 14"  | 12 W  | 750 lm              | 80  | 2700, 3000, 3500, | 120 V   |
| RRPD5-CC | 42"  | 30 W  | 1530 lm             |     | 4000, 5000 K      |         |

## RRPD2-CC







## **Specifications**

Adjustable height up to 6 feet Switch-selectable CCT Integrated dimmable driver Canopy mount on 4" octagon junction box 5-year warranty

### Finish



**BK** Black

### Note

Other color temperatures, finishes, and voltage options are available but may require minimum order quantities (MOQs) and longer lead times. Please contact your DALS representative for more information.