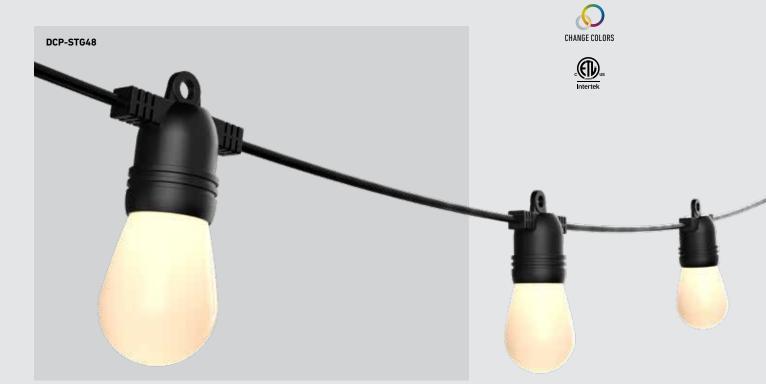

## DCP-STG48

| Model     | Size | Watts | Delivered<br>lumens | CRI | Color °T              | Voltage |
|-----------|------|-------|---------------------|-----|-----------------------|---------|
| DCP-STG48 | 48'  | 12 W  | 1200 lm             | 80  | RGB + 2200 K - 4000 K | 24 V DC |

#### **Specifications**

Full color spectrum

2200K - 4000K in pure whites

24W plug-in driver included

One 24W transformer can power two string lights daisy chained together

15 bulbs per string

On-wire remote control