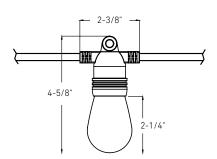

#### **Specifications**

Full color spectrum

2200K - 4000K in pure whites

24W plug-in driver included

One 24W transformer can power two string lights daisy chained together

15 bulbs per string

On-wire remote control