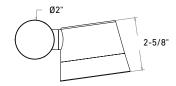

#### DCP-SPT6

#### **Specifications**

Full color spectrum 2200K - 4000K in pure whites 120° frosted lens included 40° beam angle

Up to three Orbit fixtures can be combined Dimmable through the Dals Connect app and the Clicc remote (DCP-RMCT) 5-year warranty