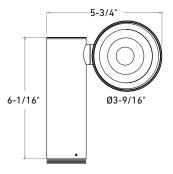

#### DCP-SPT6

#### **Specifications**

Full color spectrum 2200K - 4000K in pure whites 120° frosted lens included 40° beam angle

Up to three Orbit fixtures can be combined Dimmable through the Dals Connect app and the Clicc remote (DCP-RMCT) 5-year warranty