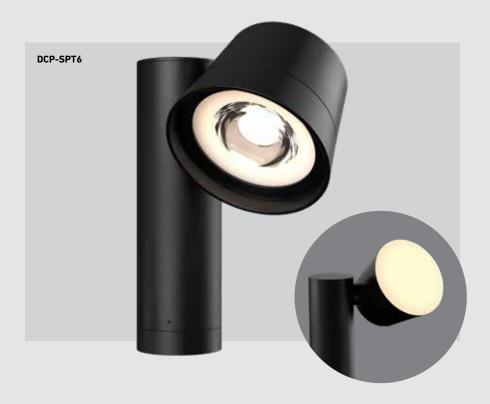

#### DCP-SPT6

#### **Specifications**

Full color spectrum 2200K - 4000K in pure whites 120° frosted lens included 40° beam angle

Up to three Orbit fixtures can be combined Dimmable through the Dals Connect app and the Clicc remote (DCP-RMCT) 5-year warranty