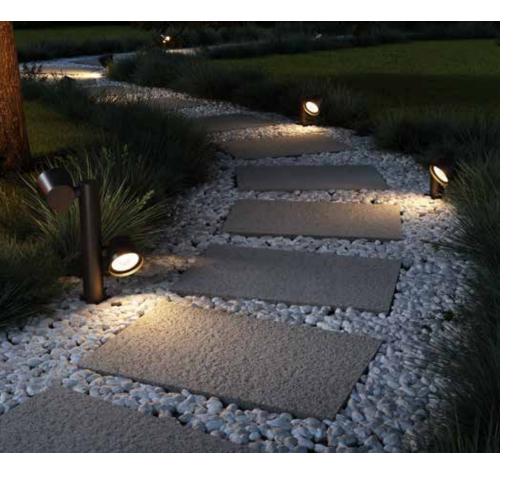

# **ORBIT**

WET

A swiveling, low profile light designed to brighten a number of exterior applications. Ideal for walkways and flower beds but fits comfortably in any environment. Add a second or third fixture together and create a multi-head device.