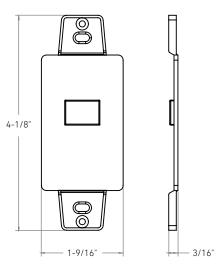

# **CLICC**

| Model    | Size | Programmable | Wall adapter | Number of<br>supported devices | Battery |
|----------|------|--------------|--------------|--------------------------------|---------|
| DCP-RMCT | 2 %" | √            | √            | 100                            | CR2032  |

#### DCP-RMCT

## Specifications

Indoor use only

Controls any Dals Connect Pro device

Tune whites, change colors, dim or turn on/off the lights

Control your lights locally, without an internet connection, directly from the remote

Fits any decorator wall plate (not included)

Includes remote, CR2032 battery and magnetic wall plate adapter

5-year warranty