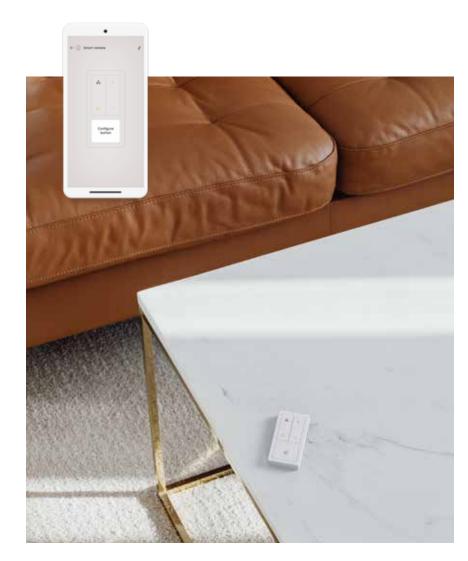

# **CLICC**











| Model    | Size | Programmable | Wall adapter | Number of<br>supported devices | Battery |
|----------|------|--------------|--------------|--------------------------------|---------|
| DCP-RMCT | 2 %" | √            | √            | 100                            | CR2032  |

#### DCP-RMCT







## Specifications

Indoor use only

Controls any Dals Connect Pro device

Tune whites, change colors, dim or turn on/off the lights

Control your lights locally, without an internet connection, directly from the remote

Fits any decorator wall plate (not included)

Includes remote, CR2032 battery and magnetic wall plate adapter

5-year warranty

#### Finish



WH White

## Download the Dals Connect app