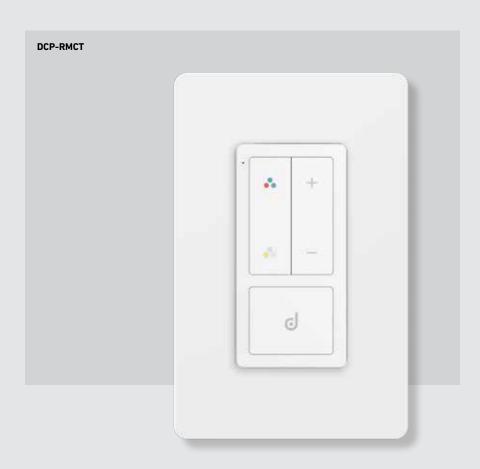

# **CLICC**











| Model    | Size | Programmable | Wall adapter | Number of<br>supported devices | Battery |
|----------|------|--------------|--------------|--------------------------------|---------|
| DCP-RMCT | 2 %" | √            | √            | 100                            | CR2032  |

#### DCP-RMCT







## Specifications

Indoor use only

Controls any Dals Connect Pro device

Tune whites, change colors, dim or turn on/off the lights

Control your lights locally, without an internet connection, directly from the remote

Fits any decorator wall plate (not included)

Includes remote, CR2032 battery and magnetic wall plate adapter

5-year warranty

#### Finish



WH White

## Download the Dals Connect app