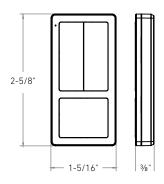

# **CLICC**

| Model    | Size | Programmable | Wall adapter | Number of<br>supported devices | Battery |
|----------|------|--------------|--------------|--------------------------------|---------|
| DCP-RMCT | 2 %" | √            | √            | 100                            | CR2032  |