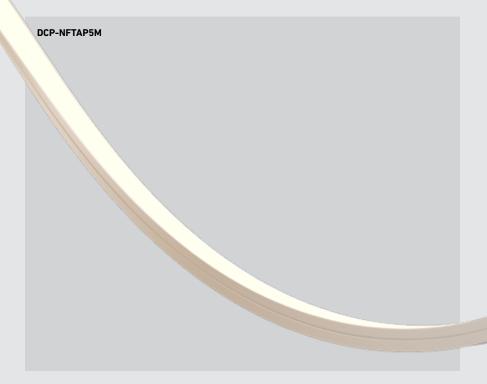

# **FLEX**

 $Transform\ any\ space\ with\ ease\ using\ our\ 5-meter\ smart\ neon\ tape\ light,\ seamlessly\ blending\ vibrant\ colors\ and\ dynamic\ lighting\ effects\ to\ create\ an\ ambiance\ that\ suits\ your\ mood\ and\ style.$ 

| Model       | Size      | Watts | Delivered<br>lumens | CRI | Color °T             | Voltage |
|-------------|-----------|-------|---------------------|-----|----------------------|---------|
| DCP-NFTAP5M | 5m (196") | 24 W  | 1200 lm             | 80  | RGB + 2200 K- 4000 K | 24 V DC |

# DCP-NFTAP5M