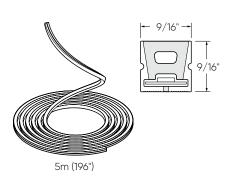

| Model       | Size      | Watts | Delivered<br>lumens | CRI | Color °T             | Voltage |
|-------------|-----------|-------|---------------------|-----|----------------------|---------|
| DCP-NFTAP5M | 5m (196") | 24 W  | 1200 lm             | 80  | RGB + 2200 K- 4000 K | 24 V DC |

## Specifications

Full color spectrum

2200K - 4000K in pure whites

Seamless light emission with zero hotspots

Flexible and bendable laterally only

Can be cut every 2.5 inches

(cannot be reconnected)

36W plug-in transformer included