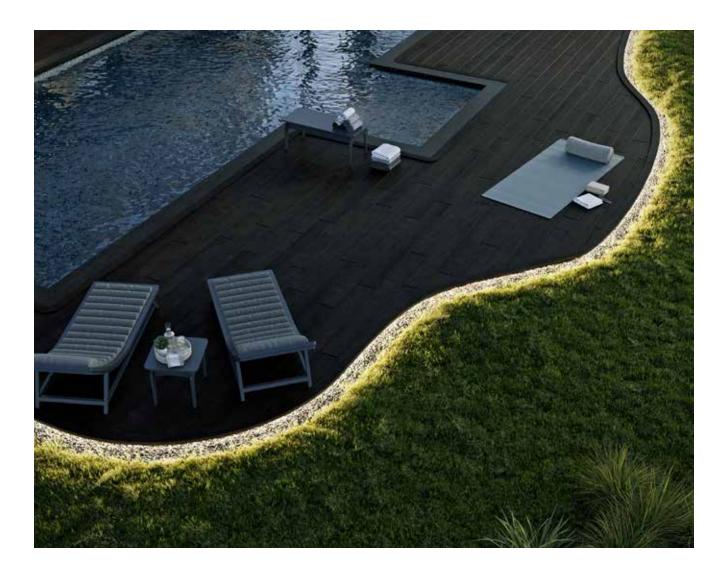

# **FLEX**

 $Transform\ any\ space\ with\ ease\ using\ our\ 5-meter\ smart\ neon\ tape\ light,\ seamlessly\ blending\ vibrant\ colors\ and\ dynamic\ lighting\ effects\ to\ create\ an\ ambiance\ that\ suits\ your\ mood\ and\ style.$ 

## Specifications

Full color spectrum

2200K - 4000K in pure whites

Seamless light emission with zero hotspots

Flexible and bendable laterally only

Can be cut every 2.5 inches

(cannot be reconnected)

36W plug-in transformer included