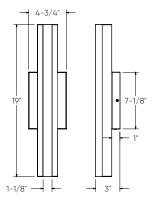

| Model     | Size | Watts | Delivered<br>lumens | CRI | Color °T       | Voltage |
|-----------|------|-------|---------------------|-----|----------------|---------|
| DCP-LWS19 | 19"  | 15 W  | 1130 lm             | 80  | RGB + 2200 K - | 120 V   |