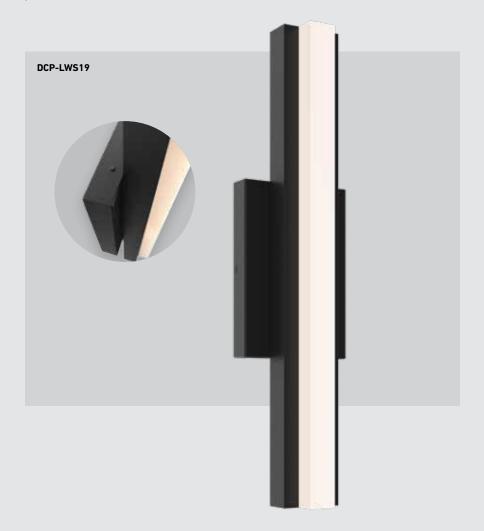

## DCP-LWS19

#### **Specifications**

Made of extruded aluminum

Full color spectrum

2700K - 6500K in pure whites

Choose from 7 preset colors and 5 white tones directly using the button, or access additional options through the app

Dimmable through the Dals Connect app and the Clicc remote (DCP-RMCT)

Wall mount on 4" octagonal junction box

5-year warranty