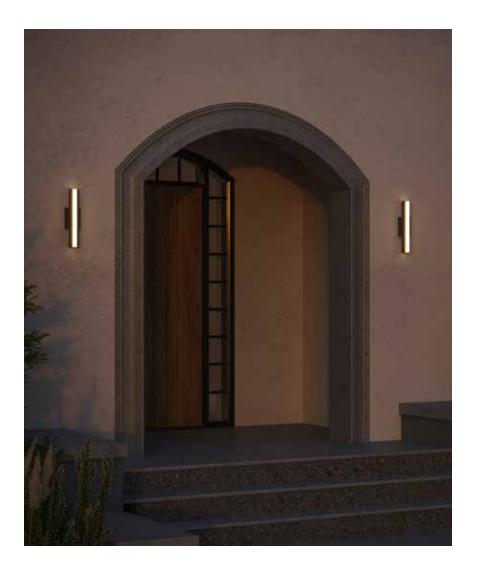

# **ARCHITECT WALL**

WFT

WET

Looking to add to your smart family products? Here is our new smart linear wall sconce. Not only decorative but also practical, this fixture can be controlled with the DALS Connect app and is compatible with Google Home and Amazon Alexa. So many options at your fingertips - the possibilities are endless.