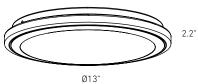

| Model    | Size | Watts | Delivered<br>lumens | CRI | Color °T          | Voltage |
|----------|------|-------|---------------------|-----|-------------------|---------|
| CFG13-CC | 13"  | 32 W  | 1800 lm             | 90  | 2700, 3000, 3500, | 120 V   |
|          |      |       |                     |     | 4000, 5000 K      |         |

### CFG13-CC