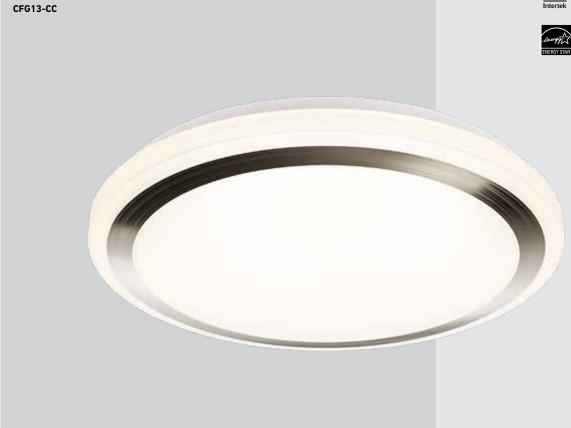

# **ORA**

COLOR TEMPERATURE

A beautiful round glass flush mount that offers more than the eye can see. With five color temperatures to choose from, this is as versatile as can be. From hallways to bedrooms and bathrooms to basements. It will add flair to any room.

### CFG13-CC

#### **Specifications**

Integrated dimmable driver
Frosted glass lens
Die-cast aluminum housing
Switch-selectable CCT
Canopy mount on 4" octagonal junction box
5-year warranty