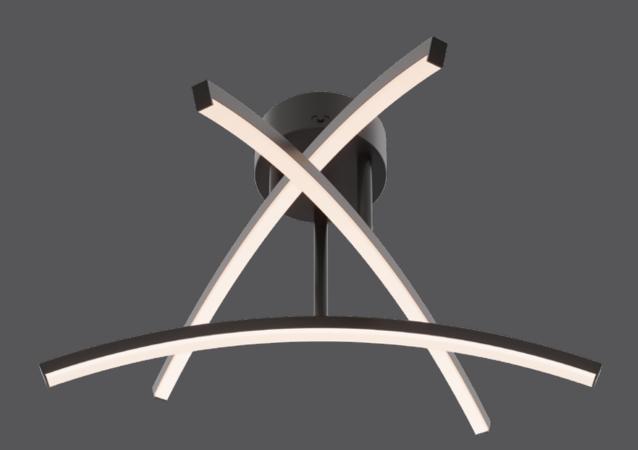

## Sway flush mount

Introducing our curved-branch flush mount, a member of the Sway family. With adjustable 5CCT options and a sleek finish, this fixture effortlessly combines modern style and functionality–a welcome touch to any space.

## W3FM-CC

5-year warranty

Refer to website for dimmer compatibility