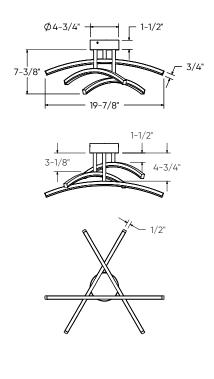

| Model                                                                                              | Size   | Watts           | Delivered<br>lumens | CRI | Color °T                                                                                                                       | Voltage |
|----------------------------------------------------------------------------------------------------|--------|-----------------|---------------------|-----|--------------------------------------------------------------------------------------------------------------------------------|---------|
| W3FM-CC                                                                                            | 20"    | 20 W            | 880 lm              | 80  | 2700, 3000, 3500,<br>4000, 5000 K                                                                                              | 120 V   |
| Specifications                                                                                     |        | Finish          |                     |     | Note                                                                                                                           |         |
| Over 50,000 hours of service life<br>Switch-selectable CCT: 2700 K/3000 K/<br>3500 K/4000 K/5000 K |        | <b>BK</b> Black |                     |     | Other color temperatures, finishes, and                                                                                        |         |
|                                                                                                    |        | GD (            | Gold                |     | voltage options are available but may<br>require minimum order quantities (MOQs)<br>and longer lead times. Please contact your |         |
| Integrated dimmable driver                                                                         |        |                 |                     |     | DALS representative 1                                                                                                          |         |
| Suitable for dry locatio                                                                           | ons    |                 |                     |     |                                                                                                                                |         |
| Canopy mount on 4" of<br>junction box                                                              | ctagon |                 |                     |     |                                                                                                                                |         |