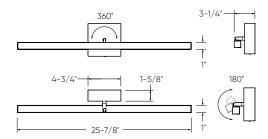

| Model    | Size | Watts | Delivered<br>lumens | CRI | Color °T          | Voltage |  |
|----------|------|-------|---------------------|-----|-------------------|---------|--|
| VLG24-CC | 24"  | 15 W  | 1150 lm             | 80  | 2700, 3000, 3500, | 120 V   |  |
| VLG36-CC | 36"  | 26 W  | 2020 lm             |     | 4000, 5000 K      |         |  |

### **Specifications**

Over 50,000 hours of service life Switch-selectable CCT: 2700 K/3000 K/ 3500 K/4000 K/5000 K Integrated dimmable driver

Suitable for damp locations

360° rotation, 180° swivel

Multi-directional lighting with light coming from below and behind the luminaire

Canopy mount on 4" octagon junction box

Refer to website for dimmer compatibility

5-year warranty