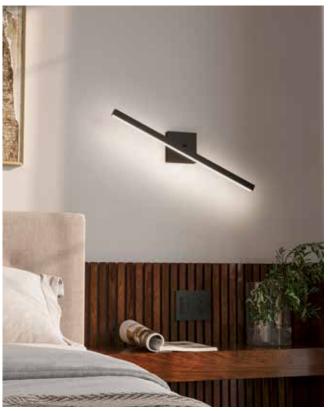

# **Portrait**

Upgrade your living space with our versatile directional vanity light, suitable for any room. This fixture allows you to point the light in any direction, providing both functionality and style for a modern touch.

### **Specifications**

Over 50,000 hours of service life Switch-selectable CCT: 2700 K/3000 K/ 3500 K/4000 K/5000 K Integrated dimmable driver

Suitable for damp locations

360° rotation, 180° swivel

Multi-directional lighting with light coming from below and behind the luminaire