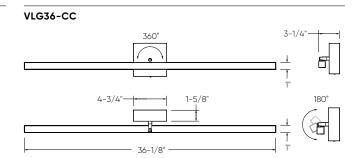

| Model    | Size | Watts | Delivered<br>lumens | CRI | Color °T          | Voltage |  |
|----------|------|-------|---------------------|-----|-------------------|---------|--|
| VLG24-CC | 24"  | 15 W  | 1150 lm             | 80  | 2700, 3000, 3500, | 120 V   |  |
| VLG36-CC | 36"  | 26 W  | 2020 lm             |     | 4000, 5000 K      |         |  |

### **Specifications**

Over 50,000 hours of service life Switch-selectable CCT: 2700 K/3000 K/ 3500 K/4000 K/5000 K Integrated dimmable driver

Suitable for damp locations

360° rotation, 180° swivel

Multi-directional lighting with light coming from below and behind the luminaire

Canopy mount on 4" octagon junction box

Refer to website for dimmer compatibility

5-year warranty

## VLG24-CC