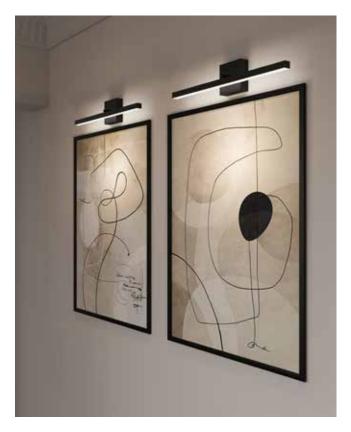

# **Portrait**

Upgrade your living space with our versatile directional vanity light, suitable for any room. This fixture allows you to point the light in any direction, providing both functionality and style for a modern touch.

### **Specifications**

Over 50,000 hours of service life Switch-selectable CCT: 2700 K/3000 K/ 3500 K/4000 K/5000 K Integrated dimmable driver

Suitable for damp locations

360° rotation, 180° swivel

Multi-directional lighting with light coming from below and behind the luminaire