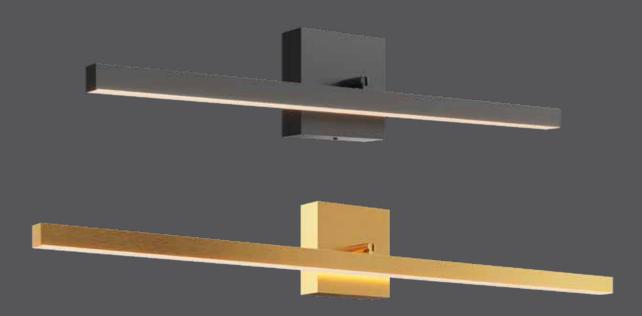

# **Portrait**

Upgrade your living space with our versatile directional vanity light, suitable for any room. This fixture allows you to point the light in any direction, providing both functionality and style for a modern touch.

### **Specifications**

Over 50,000 hours of service life Switch-selectable CCT: 2700 K/3000 K/ 3500 K/4000 K/5000 K Integrated dimmable driver

Suitable for damp locations

360° rotation, 180° swivel

Multi-directional lighting with light coming from below and behind the luminaire

### **Finish**

**BK** Black

GD Gold

SN Satin Nickel

WH White

Other color temperatures, finishes, and voltage options are available but may require minimum order quantities (MOQs) and longer lead times. Please contact your DALS representative for more information.