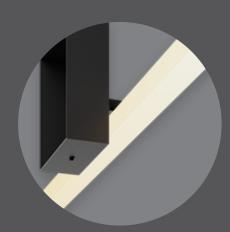

### **Specifications**

Over 50,000 hours of service life Switch-selectable CCT: 2700 K/3000 K/ 3500 K/4000 K/5000 K Integrated dimmable driver

Suitable for damp locations

360° rotation, 180° swivel

Multi-directional lighting with light coming from below and behind the luminaire