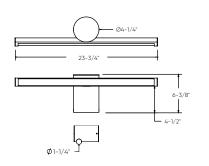

## VCC24-CC

5-1/4" decorative disc included

Refer to website for dimmer compatibility

5-year warranty