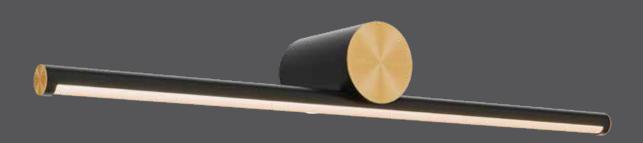

# Balance

NEW

Transform your bathroom ambiance with our 24 and 36-inch two-tone vanity light, featuring a stylish interplay of finishes, and complete with an elegant round canopy for a minimalist touch.