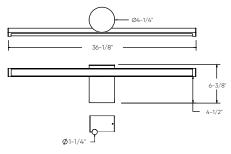

## VCC36-CC

5-1/4" decorative disc included

Refer to website for dimmer compatibility

5-year warranty