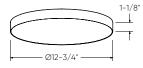

|
|---------------------------------------------------------------|------------|
| Over 50,000 hours of service life                             | O WH White |
| Switch-selectable CCT: 2700 K/3000 K/<br>3500 K/4000 K/5000 K |            |
| Integrated dimmable driver                                    |            |
| Suitable for wet locations                                    |            |
| Canopy mount on 4" octagon<br>junction box                    |            |
| Refer to website for dimmer compatibility                     |            |

5-year warranty

## Note

Other color temperatures, finishes, and voltage options are available but may require minimum order quantities (MOQs) and longer lead times. Please contact your DALS representative for more information.

## TLFM12-CC



## TLFM21-CC