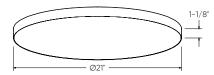

--------------------------------------------------|------------|
| Over 50,000 hours of service life                             | O WH White |
| Switch-selectable CCT: 2700 K/3000 K/<br>3500 K/4000 K/5000 K |            |
| Integrated dimmable driver                                    |            |
| Suitable for wet locations                                    |            |
| Canopy mount on 4" octagon<br>junction box                    |            |
| Refer to website for dimmer compatibility                     |            |

5-year warranty

## Note

Other color temperatures, finishes, and voltage options are available but may require minimum order quantities (MOQs) and longer lead times. Please contact your DALS representative for more information.

## TLFM12-CC



## TLFM21-CC