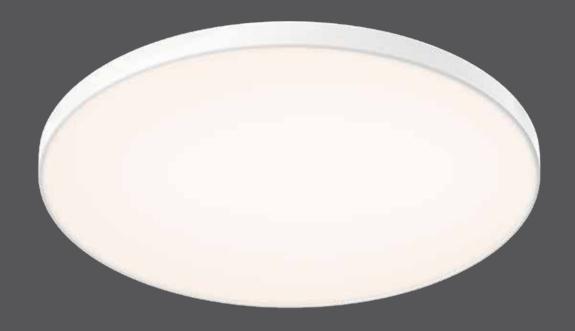

## **Fusion flush mount**

The Fusion trimless 12- and 21-inch flush mount family showcase a harmonious union of minimalist design and expansive illumination, providing a blend of sophistication and functionality for contemporary spaces.