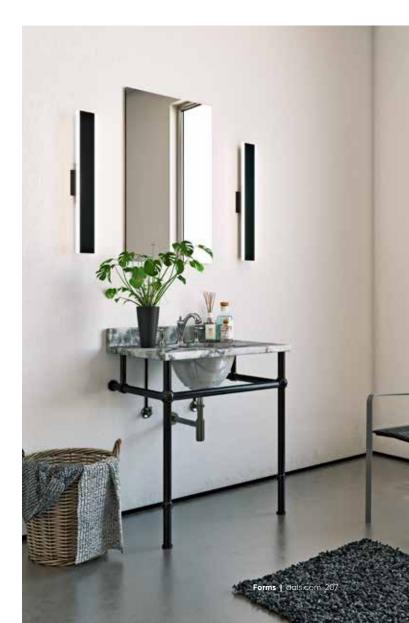

## Gemini

This sleek design truly utilizes the best features of LED technology. We are now able to create a unique form factor that will project the perfect amount of light.

| Model    | Size | Watts | Delivered<br>lumens | CRI | Color °T          | Voltage |  |
|----------|------|-------|---------------------|-----|-------------------|---------|--|
| SWS24-CC | 24"  | 20 W  | 600 lm              | 90  | 2700, 3000, 3500, | 120 V   |  |
| SWS36-CC | 36"  | 30 W  | 1000 lm             |     | 4000, 5000 K      |         |  |
| SWS60-CC | 60"  | 50 W  | 1500 lm             |     |                   |         |  |

## Finish

■ BK Black