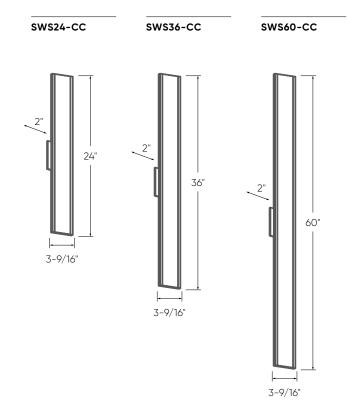

## Gemini

This sleek design truly utilizes the best features of LED technology. We are now able to create a unique form factor that will project the perfect amount of light.

| Model    | Size | Watts | Delivered<br>lumens | CRI | Color °T          | Voltage |  |
|----------|------|-------|---------------------|-----|-------------------|---------|--|
| SWS24-CC | 24"  | 20 W  | 600 lm              | 90  | 2700, 3000, 3500, | 120 V   |  |
| SWS36-CC | 36"  | 30 W  | 1000 lm             |     | 4000, 5000 K      |         |  |
| SWS60-CC | 60"  | 50 W  | 1500 lm             |     |                   |         |  |