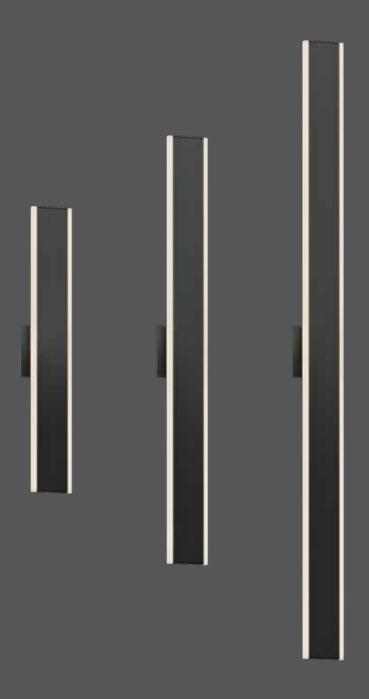

## Gemini

This sleek design truly utilizes the best features of LED technology. We are now able to create a unique form factor that will project the perfect amount of light.

| Model    | Size | Watts | Delivered<br>lumens | CRI | Color °T          | Voltage |  |
|----------|------|-------|---------------------|-----|-------------------|---------|--|
| SWS24-CC | 24"  | 20 W  | 600 lm              | 90  | 2700, 3000, 3500, | 120 V   |  |
| SWS36-CC | 36"  | 30 W  | 1000 lm             |     | 4000, 5000 K      |         |  |
| SWS60-CC | 60"  | 50 W  | 1500 lm             |     |                   |         |  |