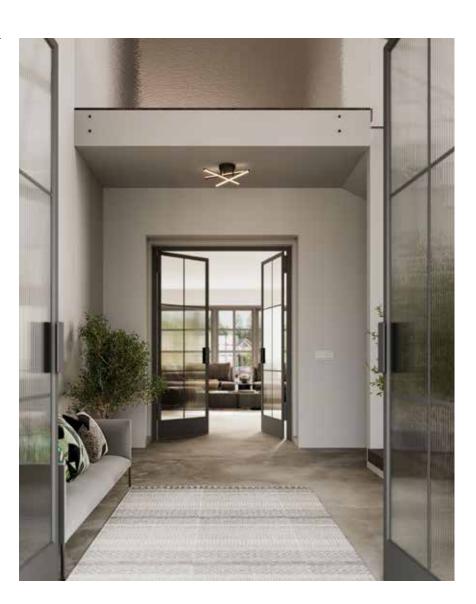

## Asterisk flush mount

Presenting another addition to the Asterisk collection—a clean, modern, three-armed flush mount fixture that adds a touch of contemporary elegance to any room.

| Model                                                      | Size             | Watts  | Delivered<br>lumens | CRI | Color °T                                                                                                                                                                  | Voltage |
|------------------------------------------------------------|------------------|--------|---------------------|-----|---------------------------------------------------------------------------------------------------------------------------------------------------------------------------|---------|
| SSFM20-CC                                                  | 20"              | 15 W   | 1060 lm             | 80  | 2700, 3000, 3500,<br>4000, 5000 K                                                                                                                                         | 120 V   |
| Specifications                                             |                  | Finish |                     |     | Note                                                                                                                                                                      |         |
| Over 50,000 hours<br>Switch-selectable<br>3500 K/4000 K/50 | CCT: 2700 K/3000 | • вк   | Black               |     | Other color temperatures, finishes, and<br>voltage options are available but may<br>require minimum order quantities (MOQs)<br>and longer lead times. Please contact your |         |
| Integrated dimmable driver                                 |                  |        |                     |     | DALS representative for more information.                                                                                                                                 |         |
| Suitable for dry loc                                       | cations          |        |                     |     |                                                                                                                                                                           |         |
| Canopy mount on junction box                               | 4" octagon       |        |                     |     |                                                                                                                                                                           |         |