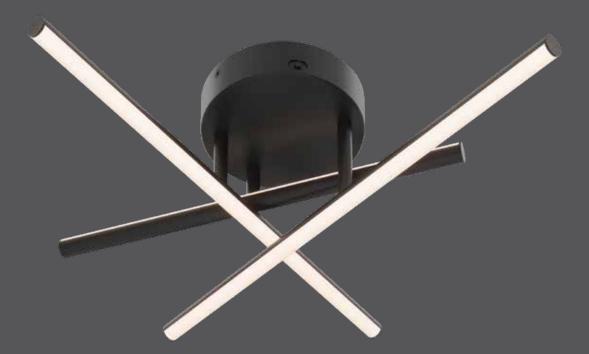

## Asterisk flush mount

Presenting another addition to the Asterisk collection—a clean, modern, three-armed flush mount fixture that adds a touch of contemporary elegance to any room.

| Model                                                      | Size             | Watts  | Delivered<br>lumens | CRI | Color °T                                                                                                                                                                  | Voltage |
|------------------------------------------------------------|------------------|--------|---------------------|-----|---------------------------------------------------------------------------------------------------------------------------------------------------------------------------|---------|
| SSFM20-CC                                                  | 20"              | 15 W   | 1060 lm             | 80  | 2700, 3000, 3500,<br>4000, 5000 K                                                                                                                                         | 120 V   |
| Specifications                                             |                  | Finish |                     |     | Note                                                                                                                                                                      |         |
| Over 50,000 hours<br>Switch-selectable<br>3500 K/4000 K/50 | CCT: 2700 K/3000 | • вк   | Black               |     | Other color temperatures, finishes, and<br>voltage options are available but may<br>require minimum order quantities (MOQs)<br>and longer lead times. Please contact your |         |
| Integrated dimmable driver                                 |                  |        |                     |     | DALS representative for more information.                                                                                                                                 |         |
| Suitable for dry loc                                       | cations          |        |                     |     |                                                                                                                                                                           |         |
| Canopy mount on junction box                               | 4" octagon       |        |                     |     |                                                                                                                                                                           |         |