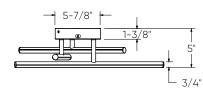

## Asterisk flush mount

Presenting another addition to the Asterisk collection—a clean, modern, three-armed flush mount fixture that adds a touch of contemporary elegance to any room.

| Model                                                      | Size             | Watts  | Delivered<br>lumens | CRI | Color °T                                                                                                                                                                  | Voltage |
|------------------------------------------------------------|------------------|--------|---------------------|-----|---------------------------------------------------------------------------------------------------------------------------------------------------------------------------|---------|
| SSFM20-CC                                                  | 20"              | 15 W   | 1060 lm             | 80  | 2700, 3000, 3500,<br>4000, 5000 K                                                                                                                                         | 120 V   |
| Specifications                                             |                  | Finish |                     |     | Note                                                                                                                                                                      |         |
| Over 50,000 hours<br>Switch-selectable<br>3500 K/4000 K/50 | CCT: 2700 K/3000 | • вк   | Black               |     | Other color temperatures, finishes, and<br>voltage options are available but may<br>require minimum order quantities (MOQs)<br>and longer lead times. Please contact your |         |
| Integrated dimmable driver                                 |                  |        |                     |     | DALS representative for more information.                                                                                                                                 |         |
| Suitable for dry loc                                       | cations          |        |                     |     |                                                                                                                                                                           |         |
| Canopy mount on junction box                               | 4" octagon       |        |                     |     |                                                                                                                                                                           |         |