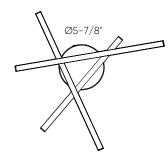

## Asterisk flush mount

Presenting another addition to the Asterisk collection—a clean, modern, three-armed flush mount fixture that adds a touch of contemporary elegance to any room.

| Model                                                      | Size             | Watts  | Delivered<br>lumens | CRI | Color °T                                                                                                                                                                  | Voltage |
|------------------------------------------------------------|------------------|--------|---------------------|-----|---------------------------------------------------------------------------------------------------------------------------------------------------------------------------|---------|
| SSFM20-CC                                                  | 20"              | 15 W   | 1060 lm             | 80  | 2700, 3000, 3500,<br>4000, 5000 K                                                                                                                                         | 120 V   |
| Specifications                                             |                  | Finish |                     |     | Note                                                                                                                                                                      |         |
| Over 50,000 hours<br>Switch-selectable<br>3500 K/4000 K/50 | CCT: 2700 K/3000 | • вк   | Black               |     | Other color temperatures, finishes, and<br>voltage options are available but may<br>require minimum order quantities (MOQs)<br>and longer lead times. Please contact your |         |
| Integrated dimmable driver                                 |                  |        |                     |     | DALS representative for more information.                                                                                                                                 |         |
| Suitable for dry loc                                       | cations          |        |                     |     |                                                                                                                                                                           |         |
| Canopy mount on junction box                               | 4" octagon       |        |                     |     |                                                                                                                                                                           |         |