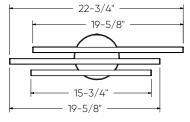

## Asterisk flush mount

Presenting another addition to the Asterisk collection—a clean, modern, three-armed flush mount fixture that adds a touch of contemporary elegance to any room.

| Model                                                      | Size             | Watts  | Delivered<br>lumens | CRI | Color °T                                                                                                                                                                  | Voltage |
|------------------------------------------------------------|------------------|--------|---------------------|-----|---------------------------------------------------------------------------------------------------------------------------------------------------------------------------|---------|
| SSFM20-CC                                                  | 20"              | 15 W   | 1060 lm             | 80  | 2700, 3000, 3500,<br>4000, 5000 K                                                                                                                                         | 120 V   |
| Specifications                                             |                  | Finish |                     |     | Note                                                                                                                                                                      |         |
| Over 50,000 hours<br>Switch-selectable<br>3500 K/4000 K/50 | CCT: 2700 K/3000 | • вк   | Black               |     | Other color temperatures, finishes, and<br>voltage options are available but may<br>require minimum order quantities (MOQs)<br>and longer lead times. Please contact your |         |
| Integrated dimmable driver                                 |                  |        |                     |     | DALS representative for more information.                                                                                                                                 |         |
| Suitable for dry loc                                       | cations          |        |                     |     |                                                                                                                                                                           |         |
| Canopy mount on junction box                               | 4" octagon       |        |                     |     |                                                                                                                                                                           |         |