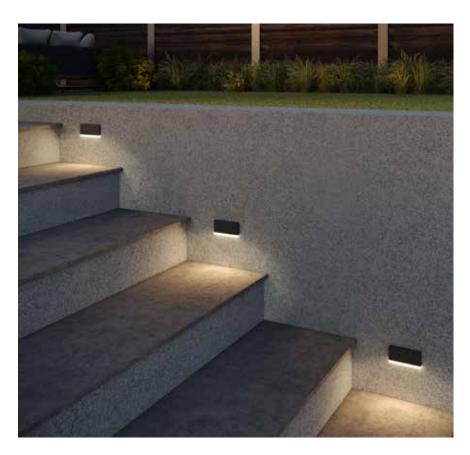

## Alto

NEW

This 6-inch step light, featuring a sturdy clear acrylic lens integrated into the fixture, illuminates stairs or steps with subtle grace. As a proud member of the Alto family of luminaires, it skillfully combines functionality and modern design to enhance both safety and aesthetics in any setting.