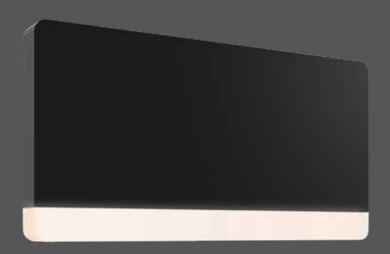

## Alto

NEW

This 6-inch step light, featuring a sturdy clear acrylic lens integrated into the fixture, illuminates stairs or steps with subtle grace. As a proud member of the Alto family of luminaires, it skillfully combines functionality and modern design to enhance both safety and aesthetics in any setting.