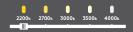

| Model    | Size | Watts | Delivered<br>lumens | CRI | Color °T          | Voltage |
|----------|------|-------|---------------------|-----|-------------------|---------|
| SQSTP-CC | 6"   | 3 W   | 190 lm              | 90  | 2200, 2700, 3000, | 120 V   |
|          |      |       |                     |     | 3500, 4000 K      |         |

## **Specifications**

Die-cast aluminum housing
Over 50,000 hours of service life
Switch-selectable CCT: 2200 K/2700 K/
3000 K/3500 K/4000 K
Integrated dimmable driver
Suitable for wet locations
Install in standard electrical junction box
Refer to website for dimmer compatibility
Ideal operating temperature:
-20° to 40° C
5-year warranty