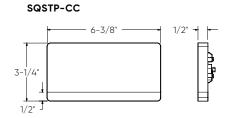

| Model    | Size | Watts | Delivered<br>lumens | CRI | Color °T          | Voltage |
|----------|------|-------|---------------------|-----|-------------------|---------|
| SQSTP-CC | 6"   | 3 W   | 190 lm              | 90  | 2200, 2700, 3000, | 120 V   |
|          |      |       |                     |     | 3500, 4000 K      |         |