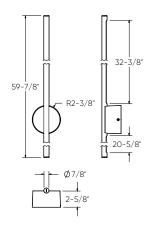

## Midnight

The 24-inch indirect linear wall sconce emanates a soft, ambient glow, elegantly transforming any space with its sleek design. Get creative with its versatile mounting options, allowing it to be installed in a clock-like manner, offering a customizable lighting solution.