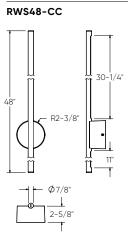

| Model    | Size | Watts | Delivered<br>lumens | CRI | Color °T                          | Voltage |
|----------|------|-------|---------------------|-----|-----------------------------------|---------|
| RWS24-CC | 24"  | 6 W   | 400 lm              | 90  | 2700, 3000, 3500,<br>4000, 5000 K | 120 V   |
| RWS48-CC | 48"  | 14 W  | 900 lm              |     |                                   |         |
| RWS60-CC | 60"  | 17 W  | 1100 lm             |     |                                   |         |