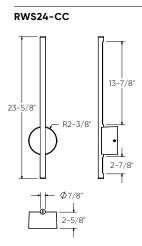

| Model    | Size | Watts | Delivered<br>lumens | CRI | Color °T                          | Voltage |
|----------|------|-------|---------------------|-----|-----------------------------------|---------|
| RWS24-CC | 24"  | 6 W   | 400 lm              | 90  | 2700, 3000, 3500,<br>4000, 5000 K | 120 V   |
| RWS48-CC | 48"  | 14 W  | 900 lm              |     |                                   |         |
| RWS60-CC | 60"  | 17 W  | 1100 lm             |     |                                   |         |