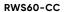

## Midnight

The 24-inch indirect linear wall sconce emanates a soft, ambient glow, elegantly transforming any space with its sleek design. Get creative with its versatile mounting options, allowing it to be installed in a clock-like manner, offering a customizable lighting solution.

| Model    | Size | Watts | Delivered<br>lumens | CRI | Color °T                          | Voltage |
|----------|------|-------|---------------------|-----|-----------------------------------|---------|
| RWS24-CC | 24"  | 6 W   | 400 lm              | 90  | 2700, 3000, 3500,<br>4000, 5000 K | 120 V   |
| RWS48-CC | 48"  | 14 W  | 900 lm              |     |                                   |         |
| RWS60-CC | 60"  | 17 W  | 1100 lm             |     |                                   |         |