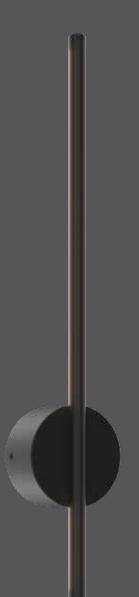

## Midnight

The 24-inch indirect linear wall sconce emanates a soft, ambient glow, elegantly transforming any space with its sleek design. Get creative with its versatile mounting options, allowing it to be installed in a clock-like manner, offering a customizable lighting solution.