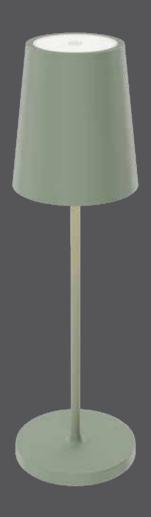

# Glam

This rechargeable table lamp, featuring three color temperature settings and stepless dimming functionality, offers versatile lighting with a long-lasting 10-hour battery life.

| Model  | Size | Watts | Delivered lumens | CRI | Color °T           | Voltage |
|--------|------|-------|------------------|-----|--------------------|---------|
| RTL-3C | 14"  | 2 W   | 220 lm           | 80  | 2200, 2700, 3000 K | 5 V     |

### RTL-3C