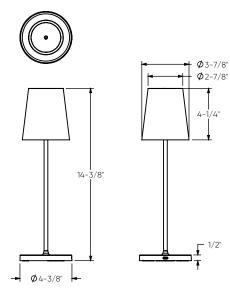

# Glam

This rechargeable table lamp, featuring three color temperature settings and stepless dimming functionality, offers versatile lighting with a long-lasting 10-hour battery life.

| Model  | Size | Watts | Delivered lumens | CRI | Color °T           | Voltage |
|--------|------|-------|------------------|-----|--------------------|---------|
| RTL-3C | 14"  | 2 W   | 220 lm           | 80  | 2200, 2700, 3000 K | 5 V     |

### RTL-3C