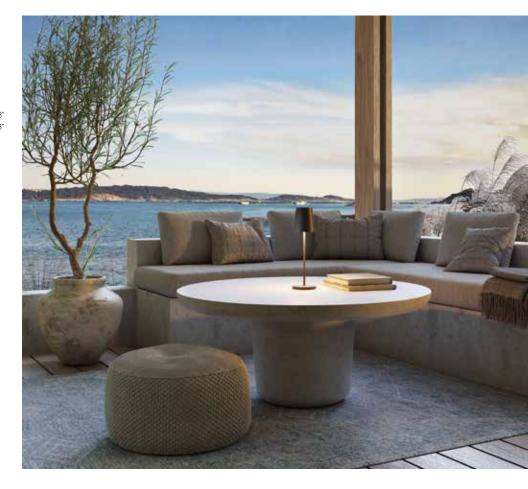

# Glam

This rechargeable table lamp, featuring three color temperature settings and stepless dimming functionality, offers versatile lighting with a long-lasting 10-hour battery life.

| Model  | Size | Watts | Delivered lumens | CRI | Color °T           | Voltage |
|--------|------|-------|------------------|-----|--------------------|---------|
| RTL-3C | 14"  | 2 W   | 220 lm           | 80  | 2200, 2700, 3000 K | 5 V     |