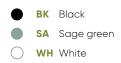

s and stepless dimming functionality, offers versatile lighting with a long-lasting 10-hour battery life.



| Model  | Size | Watts | Delivered lumens | CRI | Color °T           | Voltage |
|--------|------|-------|------------------|-----|--------------------|---------|
| RTL-3C | 14"  | 2 W   | 220 lm           | 80  | 2200, 2700, 3000 K | 5 V     |

#### Specifications

Over 50,000 hours of service life USB-C input/charge Switch-selectable CCT: 2200 K/ 2700 K/ 3000 K 98° beam angle Cast aluminum construction Smooth stepless dimming Suitable for wet locations 5-year warranty

## Note

Other color temperatures and finishes options are available but may require minimum order quantities (MOQs) and longer lead times. Please contact your DALS representative for more information.

## Finish



### RTL-3C