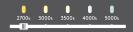

### **Specifications**

Over 50,000 hours of service life
Adjustable height up to 10 feet
Switch-selectable CCT: 2700 K/3000 K/
3500 K/4000 K/5000 K
Integrated dimmable driver
Suitable for damp locations
Canopy mount on 4" octagon
junction box
Refer to website for dimmer compatibility