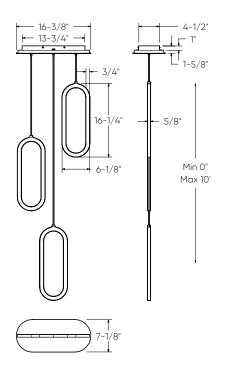

| Model    | Size             | Watts | Delivered<br>lumens | CRI | Color °T          | Voltage |
|----------|------------------|-------|---------------------|-----|-------------------|---------|
| FPDC3-CC | 16-3/8"/3 lights | 40 W  | 1400 lm             | 90  | 2700, 3000, 3500, | 120 V   |
|          |                  |       |                     |     | 4000, 5000 K      |         |

### **Specifications**

Over 50,000 hours of service life
Adjustable height up to 10 feet
Switch-selectable CCT: 2700 K/3000 K/
3500 K/4000 K/5000 K
Integrated dimmable driver
Suitable for damp locations
Canopy mount on 4" octagon
junction box
Refer to website for dimmer compatibility