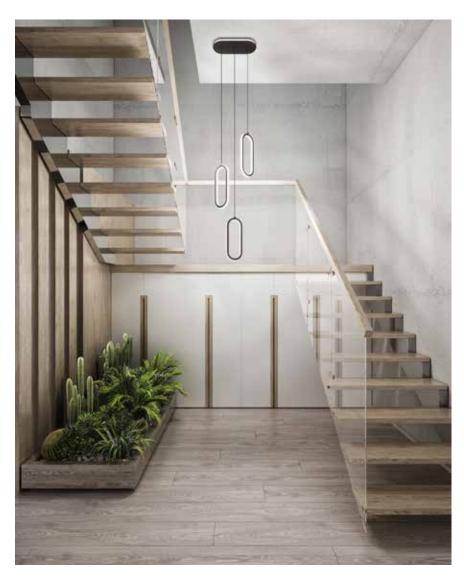

# **Atom cluster**

NEW

Enrich your space with the Atom three-pendant LED cluster, distinguished by a contemporary design featuring clean lines—ideal for high ceilings, and enhanced by an illuminated canopy, providing both a modern aesthetic and ample illumination.

### **Specifications**

Over 50,000 hours of service life
Adjustable height up to 10 feet
Switch-selectable CCT: 2700 K/3000 K/
3500 K/4000 K/5000 K
Integrated dimmable driver
Suitable for damp locations
Canopy mount on 4" octagon
junction box
Refer to website for dimmer compatibility

## FPDC3-CC

5-year warranty