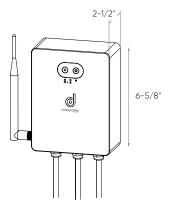

## DCP-TR200

200W low-voltage smart transformer

### DCP-TR300

300W low-voltage smart transformer