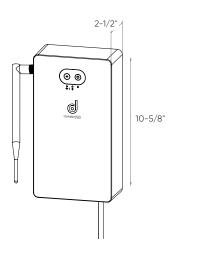

#### DCP-TR60

60W low-voltage smart transformer

Number of supported smart devices per hub: 128

Input voltage: 120VAC 60Hz

Output voltage: 24V DC

Constant voltage mode power supply

Protection: short circuit / Over voltage

Output Power: 60W, 200W, and 300W

Operating temperature: -30°C to 45°C

Maximum recommended load: 80%

Control with the Dals Connect app

Can be controlled locally (without internet)

Works with Dals Connect PRO devices