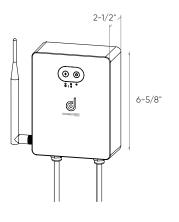

#### DCP-TR60

60W low-voltage smart transformer

Number of supported smart devices per hub: 128

Input voltage: 120VAC 60Hz

Output voltage: 24V DC

Constant voltage mode power supply

Protection: short circuit / Over voltage

Output Power: 60W, 200W, and 300W

Operating temperature: -30°C to 45°C

Maximum recommended load: 80%

Control with the Dals Connect app

Can be controlled locally (without internet)

Works with Dals Connect PRO devices