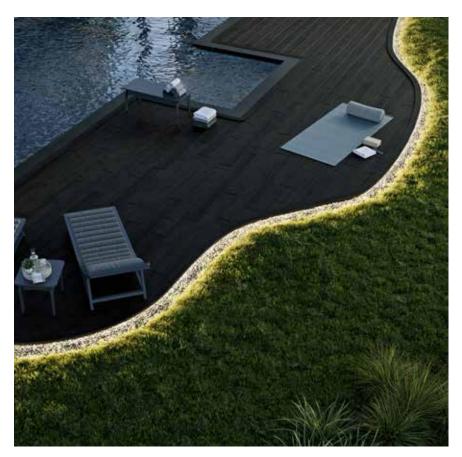

# Flex

Transform any space with ease using our 5-meter smart neon tape light, seamlessly blending vibrant colors and dynamic lighting effects to create an ambiance that suits your mood and style.

| Model       | Size      | Watts | lumens  | CRI | Color °T              | Voltage |  |
|-------------|-----------|-------|---------|-----|-----------------------|---------|--|
| DCP-NFTAP5M | 5m (196") | 24 W  | 1200 lm | 80  | RGB + 2200 K - 4000 K | 24 V DC |  |