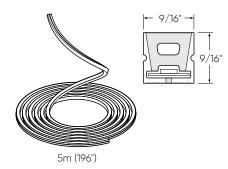

# Flex

Transform any space with ease using our 5-meter smart neon tape light, seamlessly blending vibrant colors and dynamic lighting effects to create an ambiance that suits your mood and style.

| Model       | Size      | Watts | lumens  | CRI | Color °T              | Voltage |  |
|-------------|-----------|-------|---------|-----|-----------------------|---------|--|
| DCP-NFTAP5M | 5m (196") | 24 W  | 1200 lm | 80  | RGB + 2200 K - 4000 K | 24 V DC |  |