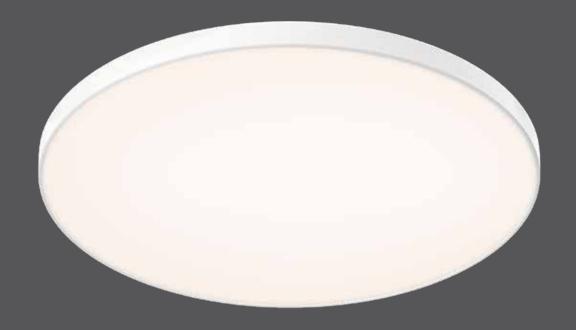

# **Fusion flush mount**

The Fusion trimless 12- and 21-inch flush mount family showcase a harmonious union of minimalist design and expansive illumination, providing a blend of sophistication and functionality for contemporary spaces.

## TLFM12-CC