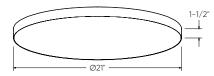

| Model     | Size | Watts | Delivered<br>lumens | CRI | Color °T                          | Voltage |
|-----------|------|-------|---------------------|-----|-----------------------------------|---------|
| TLFM12-CC | 12"  | 25 W  | 1880 lm             | 90  | 2700, 3000, 3500,<br>4000, 5000 K | 120 V   |
| TLFM21-CC | 21"  | 45 W  | 4300 lm             |     |                                   |         |

### TLFM21-CC