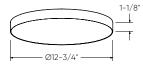

| Model     | Size | Watts | Delivered<br>lumens | CRI | Color °T                          | Voltage |
|-----------|------|-------|---------------------|-----|-----------------------------------|---------|
| TLFM12-CC | 12"  | 25 W  | 1880 lm             | 90  | 2700, 3000, 3500,<br>4000, 5000 K | 120 V   |
| TLFM21-CC | 21"  | 45 W  | 4300 lm             |     |                                   |         |

## TLFM12-CC