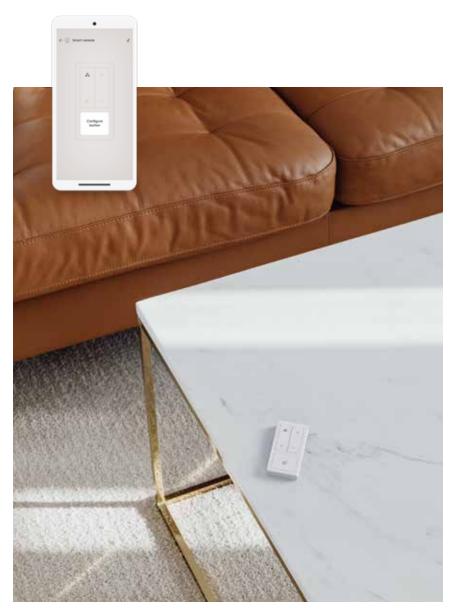

### **Specifications**

Indoor use only
Controls any Dals Connect Pro device
Tune whites and change colors
Control lights from the remote or with
the Dals Connect app
Can be controlled locally
(without internet)
Fits any decorator wall plate
(not included)
Includes remote, CR2032 battery and
magnetic wall plate adapter

#### Download the Dals Connect app