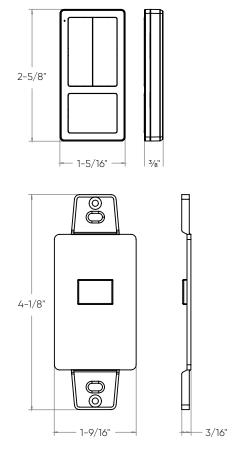

# Clicc

Upgrade your home automation with the Clicc smart remote and enjoy the perfect blend of local control and app integration for a truly connected smart home experience.

| Model    | Size   | Programmable | Wall adapter | supported devices | Battery |
|----------|--------|--------------|--------------|-------------------|---------|
| DCP-RMCT | 2 5/8" | √            | J            | 100               | CR2032  |