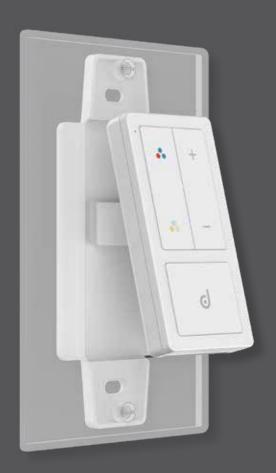

### **Specifications**

Indoor use only
Controls any Dals Connect Pro device
Tune whites and change colors
Control lights from the remote or with
the Dals Connect app
Can be controlled locally
(without internet)
Fits any decorator wall plate
(not included)
Includes remote, CR2032 battery and
magnetic wall plate adapter

## DCP-RMCT

5-year warranty