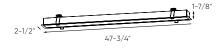

| Model     | Size | Watts | Delivered lumens | CRI | Color °T                 | Voltage |
|-----------|------|-------|------------------|-----|--------------------------|---------|
| DCP-LNR24 | 24"  | 20 W  | 1785 lm          | 90  | RGB + 2700 K -<br>6500 K | 120 V   |
| DCP-LNR48 | 48"  | 40 W  | 3380 lm          |     |                          |         |