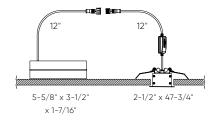

## Specifications

DCP-LNR24

Includes a junction box with integrated driver Over 50,000 hours of service life Full color spectrum 2700K - 6500K in pure whites 108° beam angle Dimmable through the Dals Connect app only Bluetooth mesh technology IC certification (suitable for direct contact with insulation) Air-tight certified as per ASTM E283-04 Suitable for dry locations 5-year warranty