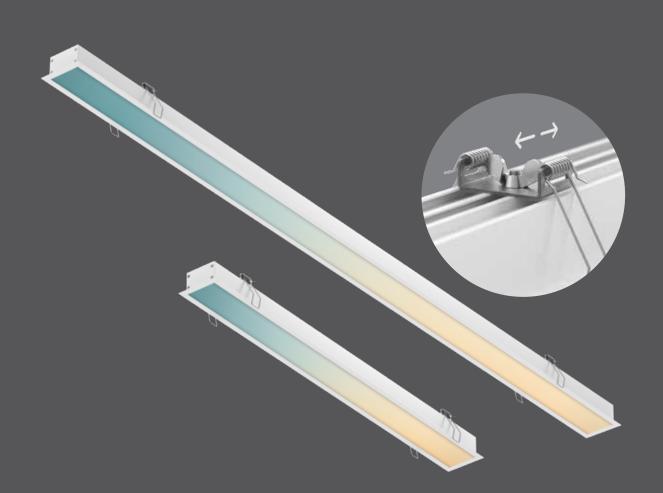

# **Boulevard Pro**

The Boulevard series, an architectural recessed lighting channel that can be installed in a wide range of commercial and residential environments. Add depth to ceiling planes with a visible separation, or seamlessly daisy-chained to create dramatic effects.

## Specifications

DCP-LNR24

Includes a junction box with integrated driver Over 50,000 hours of service life Full color spectrum 2700K - 6500K in pure whites 108° beam angle Dimmable through the Dals Connect app only Bluetooth mesh technology IC certification (suitable for direct contact with insulation) Air-tight certified as per ASTM E283-04 Suitable for dry locations 5-year warranty