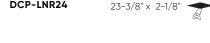

| Model     | Size | Watts | Delivered lumens | CRI | Color °T                 | Voltage |
|-----------|------|-------|------------------|-----|--------------------------|---------|
| DCP-LNR24 | 24"  | 20 W  | 1785 lm          | 90  | RGB + 2700 K -<br>6500 K | 120 V   |
| DCP-LNR48 | 48"  | 40 W  | 3380 lm          |     |                          |         |