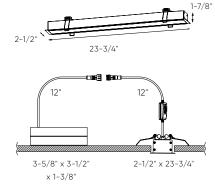

| Model     | Size | Watts | Delivered lumens | CRI | Color °T                 | Voltage |
|-----------|------|-------|------------------|-----|--------------------------|---------|
| DCP-LNR24 | 24"  | 20 W  | 1785 lm          | 90  | RGB + 2700 K -<br>6500 K | 120 V   |
| DCP-LNR48 | 48"  | 40 W  | 3380 lm          |     |                          |         |

## Specifications

DCP-LNR24

Includes a junction box with integrated driver Over 50,000 hours of service life Full color spectrum 2700K - 6500K in pure whites 108° beam angle Dimmable through the Dals Connect app only Bluetooth mesh technology IC certification (suitable for direct contact with insulation) Air-tight certified as per ASTM E283-04 Suitable for dry locations 5-year warranty