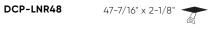

| Model     | Size | Watts | Delivered lumens | CRI | Color °T                 | Voltage |
|-----------|------|-------|------------------|-----|--------------------------|---------|
| DCP-LNR24 | 24"  | 20 W  | 1785 lm          | 90  | RGB + 2700 K -<br>6500 K | 120 V   |
| DCP-LNR48 | 48"  | 40 W  | 3380 lm          |     |                          |         |