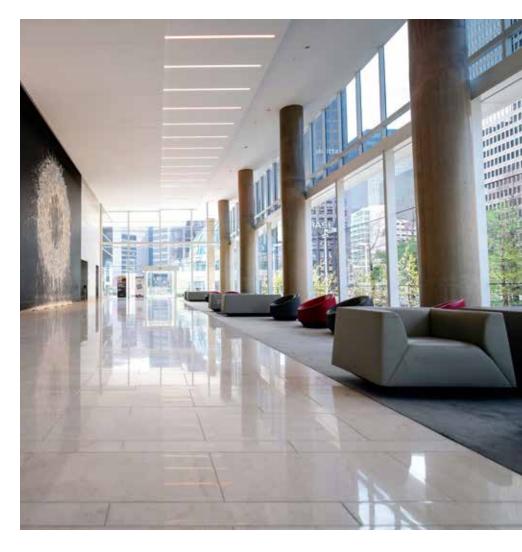

# **Boulevard Pro**

The Boulevard series, an architectural recessed lighting channel that can be installed in a wide range of commercial and residential environments. Add depth to ceiling planes with a visible separation, or seamlessly daisy-chained to create dramatic effects.