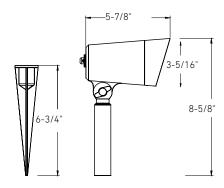

CUI UD TEMPEDATIID

| Model    | Size | Watts | Delivered<br>lumens | CRI | Color °T          | Voltage |
|----------|------|-------|---------------------|-----|-------------------|---------|
| LSP3-CCL | 3"   | 10 W  | 500 lm              | 80  | 2200, 2700, 3000, | 12 VAC  |
| LSP4-CCL | 4"   | 20 W  | 1000 lm             |     | 3500, 4000 K      |         |

## **Specifications**

Switch-selectable CCT Easy-access CCT switch on back of spot Interchangeable 20°, 40°, and 90° beam angle lens 180° swiveling head Ground stake included 5-year warranty