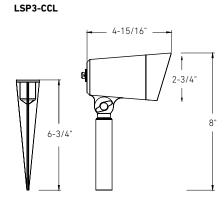

CUI UD TEMPEDATIID

| Model    | Size | Watts | Delivered<br>lumens | CRI | Color °T          | Voltage |
|----------|------|-------|---------------------|-----|-------------------|---------|
| LSP3-CCL | 3"   | 10 W  | 500 lm              | 80  | 2200, 2700, 3000, | 12 VAC  |
| LSP4-CCL | 4"   | 20 W  | 1000 lm             |     | 3500, 4000 K      |         |

## **Specifications**

Switch-selectable CCT Easy-access CCT switch on back of spot Interchangeable 20°, 40°, and 90° beam angle lens 180° swiveling head Ground stake included 5-year warranty