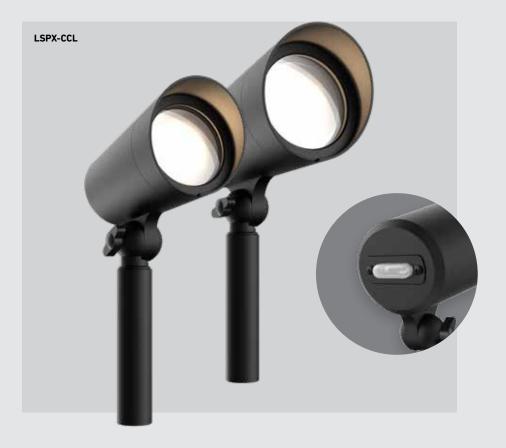

# **SPOT**

This durable, fully sealed 12V LED landscape spot is constructed of solid aluminum. It includes an integrated LED module that emits a cool, natural, or warm white light in multiple beam patterns, all selectable with a 5CCT switch. Can be rotated 180° and equipped with a glare shield for pinpoint accuracy. The landscape spotlight is great for gardens, tree uplighting, architectural lighting, and more.

## **Specifications**

Switch-selectable CCT Easy-access CCT switch on back of spot Interchangeable 20°, 40°, and 90° beam angle lens 180° swiveling head Ground stake included 5-year warranty