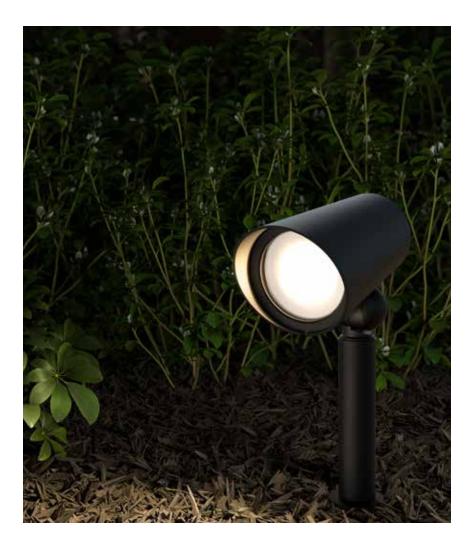

# **SPOT**

This durable, fully sealed 12V LED landscape spot is constructed of solid aluminum. It includes an integrated LED module that emits a cool, natural, or warm white light in multiple beam patterns, all selectable with a 5CCT switch. Can be rotated 180° and equipped with a glare shield for pinpoint accuracy. The landscape spotlight is great for gardens, tree uplighting, architectural lighting, and more.