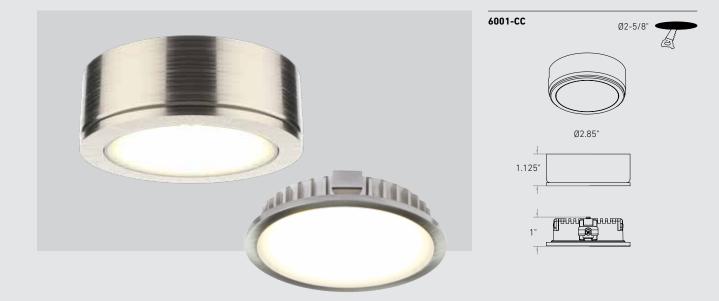

# **POWERLED PUCK**

Simplifying life for our customers is always a priority for us. With a direct 120V driverless connection, we have achieved our goal with our PowerLED pucks.

| Model   | Size    | Watts | Delivered<br>lumens | CRI | Color °T          | Voltage |
|---------|---------|-------|---------------------|-----|-------------------|---------|
| 6001-CC | Ø2.875" | 4 W   | 235 lm              | 90  | 2700, 3000, 3500, | 120 V   |
|         |         |       |                     |     | 4000 5000 K       |         |

#### Specifications

12" input and output lead with quick connector Can be hardwired to a junction box Can be interconnected Switch-selectable CCT Recessed or surface mounted installation Surface adapter included Smooth 360° wide spread Aluminum construction 5-year warranty